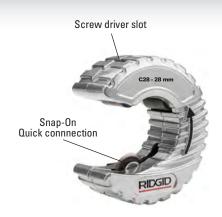

# RIDGID C-Style cutters cut 15/22 or 28 mm copper tubing while offering unique features that take copper tube cutting to a whole new level.

- Snap-on feature for a quick pipe connection and no size adjustment, saving valuable time.
- Spring loaded cutter wheel provides a constant pressure on pipe providing fast and straight cuts every time.
- RIDGID's X-CEL® Wheel Pin for quick wheel replacement.
  No tools or disassembly of the housing required.
- Model C15/22 is the world's first size dedicated C-Style cutter to cut both 15 and 22 mm copper tubing with the unique "quick size change" feature.
- Unique screwdriver slots in the housing provide the extra leverage for making the cut in extreme tight spaces.

### **SPECIFICATIONS**

| Cat. No                  | 57018      | 60668   |  |
|--------------------------|------------|---------|--|
| Model No                 | C15/22     | C28     |  |
| Capacity                 | 15 & 22 mm | 28 mm   |  |
| Unit weight              | 0,23 kg    | 0,21 kg |  |
| X-CEL Pin                | •          | •       |  |
| Snap-on Quick connection | •          | •       |  |
| Screwdriver slots        | •          | •       |  |
| Quick size change        | •          |         |  |