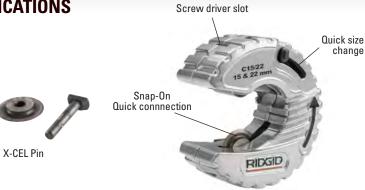

# RIDGID C-Style cutters cut 15/22 or 28 mm copper tubing while offering unique features that take copper tube cutting to a whole new level.

- Snap-on feature for a quick pipe connection and no size adjustment, saving valuable time.
- Spring loaded cutter wheel provides a constant pressure on pipe providing fast and straight cuts every time.
- RIDGID's X-CEL® Wheel Pin for quick wheel replacement.
  No tools or disassembly of the housing required.
- Model C15/22 is the world's first size dedicated C-Style cutter to cut both 15 and 22 mm copper tubing with the unique "quick size change" feature.
- Unique screwdriver slots in the housing provide the extra leverage for making the cut in extreme tight spaces.

### **SPECIFICATIONS**

| Cat. No                  | 57018      | 60668   |  |
|--------------------------|------------|---------|--|
| Model No                 | C15/22     | C28     |  |
| Capacity                 | 15 & 22 mm | 28 mm   |  |
| Unit weight              | 0,23 kg    | 0,21 kg |  |
| X-CEL Pin                | •          | •       |  |
| Snap-on Quick connection | •          | •       |  |
| Screwdriver slots        | •          | •       |  |
| Quick size change        | •          |         |  |