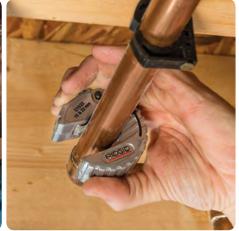

# RIDGID C-Style cutters cut 15/22 or 28 mm copper tubing while offering unique features that take copper tube cutting to a whole new level.

- Snap-on feature for a quick pipe connection and no size adjustment, saving valuable time.
- Spring loaded cutter wheel provides a constant pressure on pipe providing fast and straight cuts every time.
- RIDGID's X-CEL® Wheel Pin for quick wheel replacement.
  No tools or disassembly of the housing required.
- Model C15/22 is the world's first size dedicated C-Style cutter to cut both 15 and 22 mm copper tubing with the unique "quick size change" feature.
- Unique screwdriver slots in the housing provide the extra leverage for making the cut in extreme tight spaces.