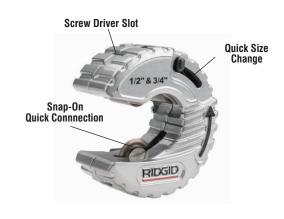

# RIDGID®C-Style Close Quarters Copper Tubing Cutter cuts 1/2" and 3/4".

- Cut 1/2" and 3/4" tubing with one cutter with quick change feature
- Snap-on feature for a quick pipe connection
- · Spring loaded cutter wheel provides a constant pressure on pipe
- RIDGID's X-CEL® Wheel Pin for quick wheel replacement. No tools required

### **SPECIFICATIONS**

| CATALOG NO.                 | 57023                                                |
|-----------------------------|------------------------------------------------------|
| CAPACITY                    | 1/2" & 3/4"                                          |
| SIZE                        | 2.5" dia. x 1.1" thick<br>(64mm dia. x 28.2mm thick) |
| UNIT WEIGHT                 | 0.51 lb. (1.12 kg)                                   |
| X-CEL Pin                   | ✓                                                    |
| Screw Driver Slots          | ✓                                                    |
| Snap-On<br>Quick Connection | ✓                                                    |
| Quick Size<br>Change        | ✓                                                    |