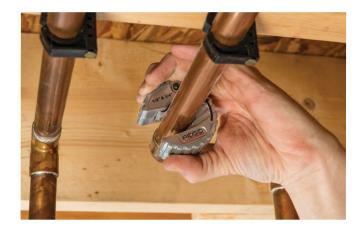

# C-Style Close Quarters Copper Tubing Cutter

# RIDGID®C-Style Close Quarters Copper Tubing Cutter cuts 1/2" and 3/4".

- Cut 1/2" and 3/4" tubing with one cutter with quick change feature
- Snap-on feature for a quick pipe connection
- · Spring loaded cutter wheel provides a constant pressure on pipe
- RIDGID's X-CEL® Wheel Pin for quick wheel replacement. No tools required