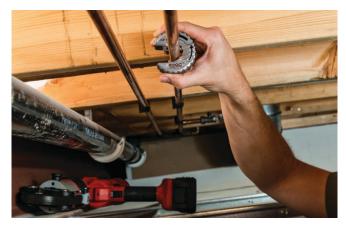

# C-Style Close Quarters Copper Tubing Cutter

# RIDGID®C-Style Close Quarters Copper Tubing Cutter cuts 1/2" and 3/4".

- Cut 1/2" and 3/4" tubing with one cutter with quick change feature
- Snap-on feature for a quick pipe connection
- · Spring loaded cutter wheel provides a constant pressure on pipe
- RIDGID's X-CEL® Wheel Pin for quick wheel replacement. No tools required