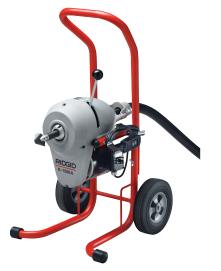

#### PICK YOUR MACHINE

۲

K-1500A Sectional Machine Cat. #23692

۲

K-1500B Sectional Machine Cat. #23697

K-5208 Sectional Machine Cat. #61688

### **RIDGID® K-1500 & K-5208 DRAIN CLEANING SECTIONAL ESSENTIALS KITS**

۲

|                  | ALREADY HAVE<br>A MACHINE                                                   |                                                                             |                                                                                               |                                                                                                                                                             |
|------------------|-----------------------------------------------------------------------------|-----------------------------------------------------------------------------|-----------------------------------------------------------------------------------------------|-------------------------------------------------------------------------------------------------------------------------------------------------------------|
| Machine          | K-1500A<br><i>Cat. #23692</i>                                               | K-1500B<br><i>Cat. #23697</i>                                               | K-5208<br><i>Cat. #61688</i>                                                                  | $\checkmark$                                                                                                                                                |
| Cable            | 15' of C-11 Cable<br><i>Cat. #62280</i>                                     |                                                                             |                                                                                               | Upgrade or replace<br>well used tools with our<br>Sectional Essentials Kit<br>(105' of C-11 Cable, Two Cable Drums,<br>Toolbox with Cutters)<br>Cat. #67403 |
| Drum             | 1 Cable Drum<br><i>Cat. #61713</i>                                          |                                                                             |                                                                                               |                                                                                                                                                             |
| Cutting Tools    | Toolbox With Cutters<br><i>Cat.</i> #61723                                  |                                                                             |                                                                                               |                                                                                                                                                             |
| Decoupling Tools | Decoupler Tool<br><i>Cat.</i> #61718                                        |                                                                             |                                                                                               |                                                                                                                                                             |
| Machine Kit      | K-1500A, Decoupler Tool<br>& Sectional Essentials Kit<br><i>Cat. #67388</i> | K-1500B, Decoupler Tool<br>& Sectional Essentials Kit<br><i>Cat. #67393</i> | K-5208 & Sectional<br>Essentials Kit<br>(Decoupler Tool Included with Machine)<br>Cat. #67398 |                                                                                                                                                             |