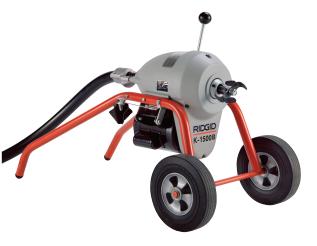

#### PICK YOUR MACHINE

۲

K-1500A Sectional Machine Cat. #23692

۲

K-1500B Sectional Machine Cat. #23697

K-5208 Sectional Machine Cat. #61688

### **RIDGID® K-1500 & K-5208 DRAIN CLEANING SECTIONAL ESSENTIALS KITS**

۲

|                  | ALREADY HAVE<br>A MACHINE                                                   |                                                                             |                                                                                               |                                                                                                                                                             |
|------------------|-----------------------------------------------------------------------------|-----------------------------------------------------------------------------|-----------------------------------------------------------------------------------------------|-------------------------------------------------------------------------------------------------------------------------------------------------------------|
| Machine          | K-1500A<br><i>Cat. #23692</i>                                               | K-1500B<br><i>Cat. #23697</i>                                               | K-5208<br><i>Cat. #61688</i>                                                                  | $\checkmark$                                                                                                                                                |
| Cable            | 15' of C-11 Cable<br><i>Cat. #62280</i>                                     |                                                                             |                                                                                               | Upgrade or replace<br>well used tools with our<br>Sectional Essentials Kit<br>(105' of C-11 Cable, Two Cable Drums,<br>Toolbox with Cutters)<br>Cat. #67403 |
| Drum             | 1 Cable Drum<br><i>Cat. #61713</i>                                          |                                                                             |                                                                                               |                                                                                                                                                             |
| Cutting Tools    | Toolbox With Cutters<br><i>Cat.</i> #61723                                  |                                                                             |                                                                                               |                                                                                                                                                             |
| Decoupling Tools | Decoupler Tool<br><i>Cat.</i> #61718                                        |                                                                             |                                                                                               |                                                                                                                                                             |
| Machine Kit      | K-1500A, Decoupler Tool<br>& Sectional Essentials Kit<br><i>Cat. #67388</i> | K-1500B, Decoupler Tool<br>& Sectional Essentials Kit<br><i>Cat. #67393</i> | K-5208 & Sectional<br>Essentials Kit<br>(Decoupler Tool Included with Machine)<br>Cat. #67398 |                                                                                                                                                             |