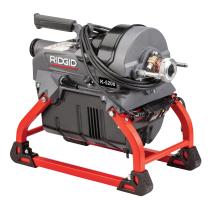

#### PICK YOUR MACHINE

۲

K-1500A Sectional Machine Cat. #23692

۲

K-1500B Sectional Machine Cat. #23697

K-5208 Sectional Machine Cat. #61688

### **RIDGID® K-1500 & K-5208 DRAIN CLEANING SECTIONAL ESSENTIALS KITS**

۲

|                  | ALREADY HAVE<br>A MACHINE                                                   |                                                                             |                                                                                               |                                                                                                                                                             |
|------------------|-----------------------------------------------------------------------------|-----------------------------------------------------------------------------|-----------------------------------------------------------------------------------------------|-------------------------------------------------------------------------------------------------------------------------------------------------------------|
| Machine          | K-1500A<br><i>Cat. #23692</i>                                               | K-1500B<br><i>Cat. #23697</i>                                               | K-5208<br><i>Cat. #61688</i>                                                                  | $\checkmark$                                                                                                                                                |
| Cable            | 15' of C-11 Cable<br><i>Cat. #62280</i>                                     |                                                                             |                                                                                               | Upgrade or replace<br>well used tools with our<br>Sectional Essentials Kit<br>(105' of C-11 Cable, Two Cable Drums,<br>Toolbox with Cutters)<br>Cat. #67403 |
| Drum             | 1 Cable Drum<br><i>Cat. #61713</i>                                          |                                                                             |                                                                                               |                                                                                                                                                             |
| Cutting Tools    | Toolbox With Cutters<br><i>Cat.</i> #61723                                  |                                                                             |                                                                                               |                                                                                                                                                             |
| Decoupling Tools | Decoupler Tool<br><i>Cat.</i> #61718                                        |                                                                             |                                                                                               |                                                                                                                                                             |
| Machine Kit      | K-1500A, Decoupler Tool<br>& Sectional Essentials Kit<br><i>Cat. #67388</i> | K-1500B, Decoupler Tool<br>& Sectional Essentials Kit<br><i>Cat. #67393</i> | K-5208 & Sectional<br>Essentials Kit<br>(Decoupler Tool Included with Machine)<br>Cat. #67398 |                                                                                                                                                             |