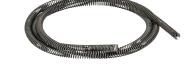

# RIDGID® K-1500 & K-5208 DRAIN CLEANING SECTIONAL ESSENTIALS KITS

Pair machines with the Sectional Essentials Kit to contain mess and optimize the jobsite.

#### PICK YOUR MACHINE

۲



K-1500A Sectional Machine Cat. #23692

۲



K-1500B Sectional Machine Cat. #23697



K-5208 Sectional Machine Cat. #61688

#### PAIR WITH THE TOOLS AND Accessories you need







105' of C-11 Cable



۲

### **RIDGID® K-1500 & K-5208 DRAIN CLEANING SECTIONAL ESSENTIALS KITS**



۲

|                  | ALREADY HAVE<br>A MACHINE                                                   |                                                                             |                                                                                               |                                                                                                                                                             |
|------------------|-----------------------------------------------------------------------------|-----------------------------------------------------------------------------|---------------------------------------------------------------------------------------