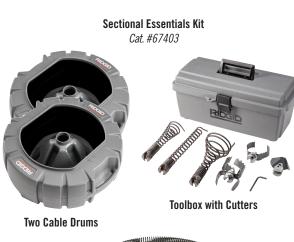

### **RIDGID® K-1500 & K-5208 DRAIN CLEANING SECTIONAL ESSENTIALS KITS**

۲

|                  | ALREADY HAVE<br>A MACHINE                                                   |                                                                             |                                                                                               |                                                                                                                                                             |
|------------------|-----------------------------------------------------------------------------|-----------------------------------------------------------------------------|-----------------------------------------------------------------------------------------------|-------------------------------------------------------------------------------------------------------------------------------------------------------------|
| Machine          | K-1500A<br><i>Cat. #23692</i>                                               | K-1500B<br><i>Cat. #23697</i>                                               | K-5208<br><i>Cat. #61688</i>                                                                  | $\checkmark$                                                                                                                                                |
| Cable            | 15' of C-11 Cable<br><i>Cat. #62280</i>                                     |                                                                             |                                                                                               | Upgrade or replace<br>well used tools with our<br>Sectional Essentials Kit<br>(105' of C-11 Cable, Two Cable Drums,<br>Toolbox with Cutters)<br>Cat. #67403 |
| Drum             | 1 Cable Drum<br><i>Cat. #61713</i>                                          |                                                                             |                                                                                               |                                                                                                                                                             |
| Cutting Tools    | Toolbox With Cutters<br><i>Cat.</i> #61723                                  |                                                                             |                                                                                               |                                                                                                                                                             |
| Decoupling Tools | Decoupler Tool<br><i>Cat.</i> #61718                                        |                                                                             |                                                                                               |                                                                                                                                                             |
| Machine Kit      | K-1500A, Decoupler Tool<br>& Sectional Essentials Kit<br><i>Cat. #67388</i> | K-1500B, Decoupler Tool<br>& Sectional Essentials Kit<br><i>Cat. #67393</i> | K-5208 & Sectional<br>Essentials Kit<br>(Decoupler Tool Included with Machine)<br>Cat. #67398 |                                                                                                                                                             |

| CATALOG NO. | MODEL NO.                       | DESCRIPTION                                                                                                                                       |
|-------------|---------------------------------|---------------------------------------------------------------------------------------------------------------------------------------------------|
| 67388       | K-1500A 115 V<br>60 HZ W/C-11   | Includes 23692 - K-1500A 115 V 60 HZ, 62280 - 7 C-11 Cables, 61713 - 2 Cable Drums,<br>61723 - Toolbox with Cutters, 61718 – Cable Decoupler Tool |
| 67393       | K-1500B 115 V<br>60 HZ W/C-11   | Includes 23697 - K-1500B 115 V 60 HZ, 62280 - 7 C-11 Cables, 61713 - 2 Cable Drums,<br>61723 - Toolbox with Cutters, 61718 – Cable Decoupler Tool |
| 67398       | K-5208 PR 115 V<br>60 HZ W/C-11 | Includes 61688 - K-5208 115 V 60 HZ, 62280 - 7 C-11 Cables, 61713 - 2 Cable Drums, 61723 - Toolbox with Cutters                                   |
| 67403       | Sectional Essentials Kit        | Includes 62280 - 7 C-11 Cables, 61713 - 2 Cable Drums, 61723 - Toolbox with Cutters                                                               |