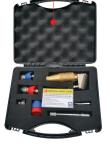

Nozzle kit

Oversized puncture

proof wheels with nylon bush bearings

RIDGID.COM.AU