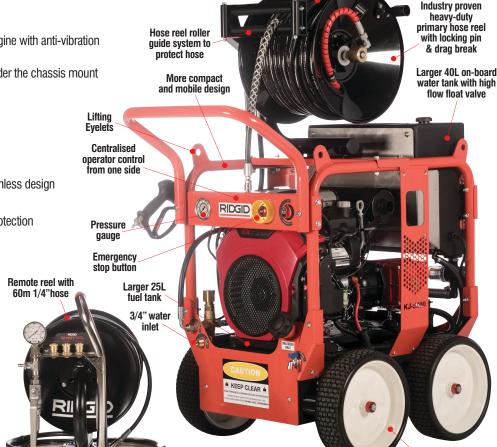

# 2" to 10" (50mm to 250mm) Drain and Sewer Lines

- Powerful 5075 psi actual pump working pressure with a water flow rate of 23 litres per min
- Italian high quality enhanced UDOR pump
- Honda GX690 electric start petrol V-twin engine with anti-vibration protection mounts and an hour meter
- 25L fuel tank with level gauge integrated under the chassis mount
- Primary reel: 60m of quality 3/8" hose
- Remote reel: 60m of quality 1/4" hose
- 4 nozzles in convenient carry box
- Pressure washer lance
- Easy read pressure gauge
- 40L on-board leak free water tank with seamless design
- 3/4" water inlet
- Low level water cut-out sensor for pump protection
- Solid frame construction & powder coat finish with side guard protection
- Easy reach emergency stop button
- Oversized puncture proof wheels
- Tie down/top lift eyelets
- Battery isolator switch
- Hand wash / tank drain facility
- Ute/trailer mounting provision
- Optional 15m whip hose
- Optional Flat bed mounting kit
- Optional foot valve
- Optional swivel nozzle