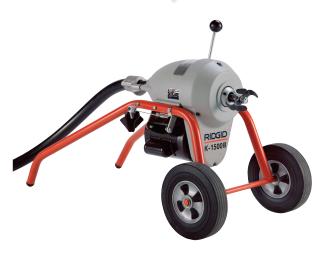

## PICK YOUR MACHINE

K-1500B Sectional Machine Cat. #23697

K-5208 Sectional Machine Cat. #61688

## RIDGID® K-1500 & K-5208 DRAIN CLEANING SECTIONAL ESSENTIALS KITS

| EVERYTHING YOU NEED INCLUDING THE MACHINE |                                                                      |                                                                      |                                                                                               | ALREADY HAVE<br>A MACHINE                                                                                                                    |
|-------------------------------------------|----------------------------------------------------------------------|----------------------------------------------------------------------|-----------------------------------------------------------------------------------------------|----------------------------------------------------------------------------------------------------------------------------------------------|
| Machine                                   | K-1500A<br><i>Cat. #23692</i>                                        | K-1500B<br><i>Cat. #23697</i>                                        | K-5208<br><i>Cat. #61688</i>                                                                  | ✓                                                                                                                                            |
| Cable                                     | 15' of C-11 Cable<br><i>Cat. #62280</i>                              |                                                                      |                                                                                               | Upgrade or replace well used tools with our Sectional Essentials Kit (105' of C-11 Cable, Two Cable Drums, Toolbox with Cutters) Cat. #67403 |
| Drum                                      | 1 Cable Drum<br><i>Cat. #61713</i>                                   |                                                                      |                                                                                               |                                                                                                                                              |
| Cutting Tools                             | Toolbox With Cutters<br><i>Cat.</i> #61723                           |                                                                      |                                                                                               |                                                                                                                                              |
| Decoupling Tools                          | Decoupler Tool<br><i>Cat.</i> #61718                                 |                                                                      |                                                                                               |                                                                                                                                              |
| Machine Kit                               | K-1500A, Decoupler Tool<br>& Sectional Essentials Kit<br>Cat. #67388 | K-1500B, Decoupler Tool<br>& Sectional Essentials Kit<br>Cat. #67393 | K-5208 & Sectional<br>Essentials Kit<br>(Decoupler Tool Included with Machine)<br>Cat. #67398 |                                                                                                                                              |