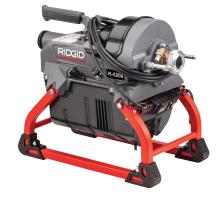

## PICK YOUR MACHINE

K-1500B Sectional Machine Cat. #23697

K-5208 Sectional Machine Cat. #61688

## RIDGID® K-1500 & K-5208 DRAIN CLEANING SECTIONAL ESSENTIALS KITS

| EVERYTHING YOU NEED INCLUDING THE MACHINE |                                                                      |                                                                      |                                                                                               | ALREADY HAVE<br>A MACHINE                                                                                                                    |
|-------------------------------------------|----------------------------------------------------------------------|----------------------------------------------------------------------|-----------------------------------------------------------------------------------------------|----------------------------------------------------------------------------------------------------------------------------------------------|
| Machine                                   | K-1500A<br><i>Cat. #23692</i>                                        | K-1500B<br><i>Cat. #23697</i>                                        | K-5208<br><i>Cat. #61688</i>                                                                  | ✓                                                                                                                                            |
| Cable                                     | 15' of C-11 Cable<br><i>Cat. #62280</i>                              |                                                                      |                                                                                               | Upgrade or replace well used tools with our Sectional Essentials Kit (105' of C-11 Cable, Two Cable Drums, Toolbox with Cutters) Cat. #67403 |
| Drum                                      | 1 Cable Drum<br><i>Cat. #61713</i>                                   |                                                                      |                                                                                               |                                                                                                                                              |
| Cutting Tools                             | Toolbox With Cutters<br><i>Cat.</i> #61723                           |                                                                      |                                                                                               |                                                                                                                                              |
| Decoupling Tools                          | Decoupler Tool<br><i>Cat.</i> #61718                                 |                                                                      |                                                                                               |                                                                                                                                              |
| Machine Kit                               | K-1500A, Decoupler Tool<br>& Sectional Essentials Kit<br>Cat. #67388 | K-1500B, Decoupler Tool<br>& Sectional Essentials Kit<br>Cat. #67393 | K-5208 & Sectional<br>Essentials Kit<br>(Decoupler Tool Included with Machine)<br>Cat. #67398 |                                                                                                                                              |