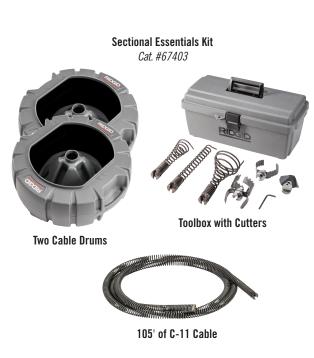

## RIDGID® K-1500 & K-5208 DRAIN CLEANING SECTIONAL ESSENTIALS KITS

| EVERYTHING YOU NEED INCLUDING THE MACHINE |                                                                      |                                                                      |                                                                                               | ALREADY HAVE<br>A MACHINE                                                                                                                    |
|-------------------------------------------|----------------------------------------------------------------------|----------------------------------------------------------------------|-----------------------------------------------------------------------------------------------|----------------------------------------------------------------------------------------------------------------------------------------------|
| Machine                                   | K-1500A<br><i>Cat. #23692</i>                                        | K-1500B<br><i>Cat. #23697</i>                                        | K-5208<br><i>Cat. #61688</i>                                                                  | ✓                                                                                                                                            |
| Cable                                     | 15' of C-11 Cable<br><i>Cat. #62280</i>                              |                                                                      |                                                                                               | Upgrade or replace well used tools with our Sectional Essentials Kit (105' of C-11 Cable, Two Cable Drums, Toolbox with Cutters) Cat. #67403 |
| Drum                                      | 1 Cable Drum<br><i>Cat. #61713</i>                                   |                                                                      |                                                                                               |                                                                                                                                              |
| Cutting Tools                             | Toolbox With Cutters<br><i>Cat.</i> #61723                           |                                                                      |                                                                                               |                                                                                                                                              |
| Decoupling Tools                          | Decoupler Tool<br><i>Cat.</i> #61718                                 |                                                                      |                                                                                               |                                                                                                                                              |
| Machine Kit                               | K-1500A, Decoupler Tool<br>& Sectional Essentials Kit<br>Cat. #67388 | K-1500B, Decoupler Tool<br>& Sectional Essentials Kit<br>Cat. #67393 | K-5208 & Sectional<br>Essentials Kit<br>(Decoupler Tool Included with Machine)<br>Cat. #67398 |                                                                                                                                              |

| CATALOG NO. | MODEL NO.                       | DESCRIPTION                                                                                                                                    |
|-------------|---------------------------------|------------------------------------------------------------------------------------------------------------------------------------------------|
| 67388       | K-1500A 115 V<br>60 HZ W/C-11   | Includes 23692 - K-1500A 115 V 60 HZ, 62280 - 7 C-11 Cables, 61713 - 2 Cable Drums, 61723 - Toolbox with Cutters, 61718 — Cable Decoupler Tool |
| 67393       | K-1500B 115 V<br>60 HZ W/C-11   | Includes 23697 - K-1500B 115 V 60 HZ, 62280 - 7 C-11 Cables, 61713 - 2 Cable Drums, 61723 - Toolbox with Cutters, 61718 — Cable Decoupler Tool |
| 67398       | K-5208 PR 115 V<br>60 HZ W/C-11 | Includes 61688 - K-5208 115 V 60 HZ, 62280 - 7 C-11 Cables, 61713 - 2 Cable Drums, 61723 - Toolbox with Cutters                                |
| 67403       | Sectional Essentials Kit        | Includes 62280 - 7 C-11 Cables, 61713 - 2 Cable Drums, 61723 - Toolbox with Cutters                                                            |