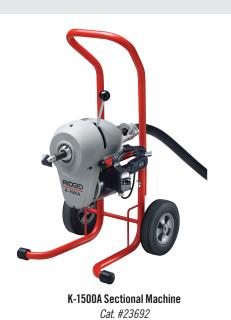

## PICK YOUR MACHINE

K-1500B Sectional Machine Cat. #23697

K-5208 Sectional Machine Cat. #61688

## RIDGID® K-1500 & K-5208 DRAIN CLEANING SECTIONAL ESSENTIALS KITS

| EVERYTHING YOU NEED INCLUDING THE MACHINE |                                                                      |                                                                      |                                                                                               | ALREADY HAVE<br>A MACHINE                                                                                                                    |
|-------------------------------------------|----------------------------------------------------------------------|----------------------------------------------------------------------|-----------------------------------------------------------------------------------------------|----------------------------------------------------------------------------------------------------------------------------------------------|
| Machine                                   | K-1500A<br><i>Cat. #23692</i>                                        | K-1500B<br><i>Cat. #23697</i>                                        | K-5208<br><i>Cat. #61688</i>                                                                  | ✓                                                                                                                                            |
| Cable                                     | 15' of C-11 Cable<br><i>Cat. #62280</i>                              |                                                                      |                                                                                               | Upgrade or replace well used tools with our Sectional Essentials Kit (105' of C-11 Cable, Two Cable Drums, Toolbox with Cutters) Cat. #67403 |
| Drum                                      | 1 Cable Drum<br><i>Cat. #61713</i>                                   |                                                                      |                                                                                               |                                                                                                                                              |
| Cutting Tools                             | Toolbox With Cutters<br><i>Cat.</i> #61723                           |                                                                      |                                                                                               |                                                                                                                                              |
| Decoupling Tools                          | Decoupler Tool<br><i>Cat.</i> #61718                                 |                                                                      |                                                                                               |                                                                                                                                              |
| Machine Kit                               | K-1500A, Decoupler Tool<br>& Sectional Essentials Kit<br>Cat. #67388 | K-1500B, Decoupler Tool<br>& Sectional Essentials Kit<br>Cat. #67393 | K-5208 & Sectional<br>Essentials Kit<br>(Decoupler Tool Included with Machine)<br>Cat. #67398 |                                                                                                                                              |