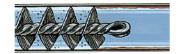

# **SPIRAL BAR CUTTER**

For main sewers blocked by roots, leaf debris, sticks, sawdust, cloth, and sacking.