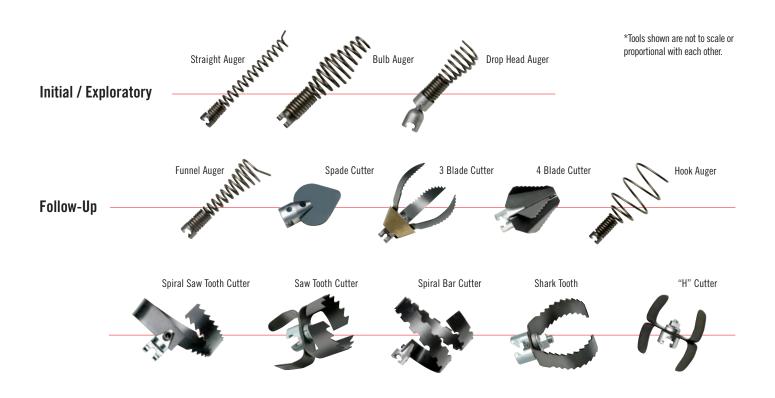

## **DROP HEAD AUGER**

For cleaning back to back mounted fixtures e.g., sinks where cable needs to be led into down pipe.

# STRAIGHT AUGER

For use in exploring and breaking up stoppages or returning sample to surface to determine correct tool.

## **FUNNEL AUGER**

For use as second tool in line. Breaks up remains of stoppage left by straight

## **HOOK AUGER**

For heavy and dense root stoppages in pipes that require hooking and breaking up.

## SPADE CUTTER

For following up after augers have been used and to open up floor drains.

## **FOUR BLADE SAW TOOTH CUTTER**

For blockages caused by hardened, glazed material such as chemical deposits.

## SPIRAL SAW TOOTH CUTTER

For clearing any stoppage, roots, rags, sticks, etc.

# **SAW TOOTH CUTTER**

For cleaning lines blocked heavily with roots. Unique design permits cutter to be removed from damaged pipe without locking.

# **SPIRAL BAR CUTTER**

For main sewers blocked by roots, leaf debris, sticks, sawdust, cloth, and sacking.

# SHARKTOOTH CUTTER

For use in cleaning pipes of general material clinging to pipe walls.