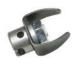

# SHARKTOOTH CUTTER

For use in cleaning pipes of general material clinging to pipe walls.