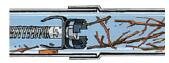

# **SPIRAL BAR CUTTER**

For main sewers blocked by roots, leaf debris, sticks, sawdust, cloth, and sacking.