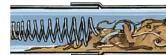

## **HOOK AUGER**

For heavy and dense root stoppages in pipes that require hooking and breaking up.