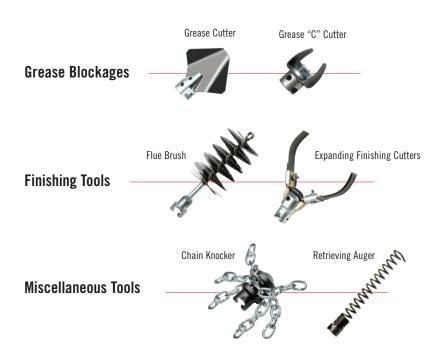

#### **GREASE CUTTER**

For lines which have become badly greased with detergents and have to be

#### **GREASE "C" CUTTER**

For grease blockage in lines leading from garbage disposal unit or waste pipe.

## **EXPANDING FINISH CUTTERS**

For final removal of material adhering to walls and certain roots of fibrous nature.

#### **CHAIN KNOCKER**

For use when vigorous action is required for cleaning of scale in pipes and boiler tubes.

#### **FLUE BRUSH**

For use for finish cleaning required of boiler tubes and heat exchangers.

#### RETRIEVING AUGER

For searching for cable which is broken or lost in line.