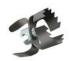

## **FOUR BLADE SAW TOOTH CUTTER**

For blockages caused by hardened, glazed material such as chemical deposits.