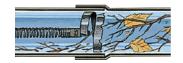

# **SAW TOOTH CUTTER**

For cleaning lines blocked heavily with roots. Unique design permits cutter to be removed from damaged pipe without locking.