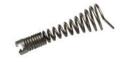

## **FUNNEL AUGER**

For use as second tool in line. Breaks up remains of stoppage left by straight