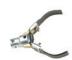

l deposits.





#### **GREASE CUTTER**

For lines which have become badly greased with detergents and have to be





## SPIRAL SAW TOOTH CUTTER

For clearing any stoppage, roots, rags, sticks, etc.





# **SAW TOOTH CUTTER**

For cleaning lines blocked heavily with roots. Unique design permits cutter to be removed from damaged pipe without locking.





# **SPIRAL BAR CUTTER**

For main sewers blocked by roots, leaf debris, sticks, sawdust, cloth, and sacking.





# SHARKTOOTH CUTTER

For use in cleaning pipes of general material clinging to pipe walls.





#### **GREASE "C" CUTTER**

For grease blockage in lines leading from garbage disposal unit or waste pipe.





## **EXPANDING FINISH CUTTERS**

For final removal of material adhering to walls and certain roots of fibrous nature.





#### **CHAIN KNOCKER**

For use when vigorous action is required for cleaning of scale in pipes and boiler tubes.





#### **FLUE BRUSH**

For use for finish cleaning required of boiler tubes and heat exchangers.