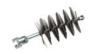

## **HOOK AUGER**

For heavy and dense root stoppages in pipes that require hooking and breaking up.