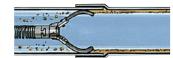

## **FUNNEL AUGER**

For use as second tool in line. Breaks up remains of stoppage left by straight