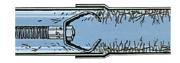

# STRAIGHT AUGER

For use in exploring and breaking up stoppages or returning sample to surface to determine correct tool.