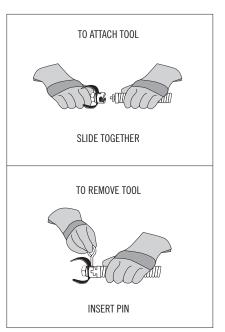

# **CABLE TOOLS**

RIDGID® offers a wide variety of cutters and augers to clean everything from grease to root blockages. With the RIDGID line of cable tools, you will always have the right tool for the job.







For C-4, C-6, C-6IC, C-7, C-8, C-9, C-10, C-11, C-12, C-14, C-15, C-31, C-32, C-33, C-44, C-45, and C-46 & all IW Cables.

## **DROP HEAD AUGER**

For cleaning back to back mounted fixtures e.g., sinks where cable needs to be led into down pipe.





# STRAIGHT AUGER

For use in exploring and breaking up stoppages or returning sample to surface to determine correct tool.



## **FUNNEL AUGER**

For use as second tool in line. Breaks up remains of stoppage left by straight





## **HOOK AUGER**

For heavy and dense root stoppages in pipes that require hooking and breaking up.





#### RETRIEVING AUGER

For searching for cable which is broken or lost in line.





## SPADE CUTTER

For following up after augers have been used and to open up floor drains.





## **FOUR BLADE SAW TOOTH CUT