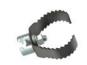

# **SAW TOOTH CUTTER**

For cleaning lines blocked heavily with roots. Unique design permits cutter to be removed from damaged pipe without locking.