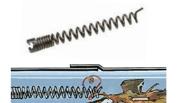

# STRAIGHT AUGER

For use in exploring and breaking up stoppages or returning sample to surface to determine correct tool.