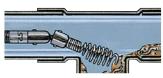

## **DROP HEAD AUGER**

For cleaning back to back mounted fixtures e.g., sinks where cable needs to be led into down pipe.