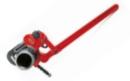

# Inner Tube Core Barrel Wrench

The new RIDGID® Inner Tube Wrenches are designed to perform a strong grip without damaging the inner tube. Current models operate with B, N, H and P Wireline Components (Core Barrel Inner Tubes).

- Replaceable carbide coated machined inserts allow superior gripping of the tube with minimal damage to core barrel surface.
- **Replaceable inserts** significantly extend the total lifetime of the wrench.
- **Double torsion spring** prevents disengagement and allows single handed ratchet action.
- Optimized handle length for core barrel torque requirements.
- Finger-like joints restrict motion for ease of use.