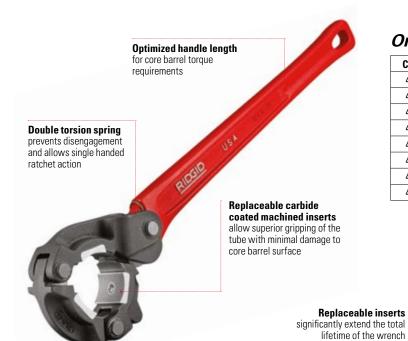

- Replaceable carbide coated machined inserts allow superior gripping of the tube with minimal damage to core barrel surface.
- **Replaceable inserts** significantly extend the total lifetime of the wrench.
- **Double torsion spring** prevents disengagement and allows single handed ratchet action.
- Optimized handle length for core barrel torque requirements.
- Finger-like joints restrict motion for ease of use.