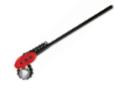

# Inner Tube Core Barrel Wrench

The new RIDGID® Inner Tube Wrenches are designed to perform a strong grip without damaging the inner tube. Current models operate with B, N, H and P Wireline Components (Core Barrel Inner Tubes).

- Replaceable carbide coated machined inserts allow superior gripping of the tube with minimal damage to core barrel surface.
- **Replaceable inserts** significantly extend the total lifetime of the wrench.
- **Double torsion spring** prevents disengagement and allows single handed ratchet action.
- Optimized handle length for core barrel torque requirements.
- Finger-like joints restrict motion for ease of use.