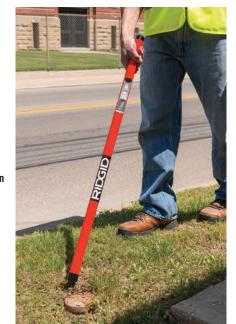

## **MR-10 Magnetic Locator**

- Quickly locate buried iron or steel objects such as:
  - Valve/Curb Boxes Well Casings
  - Reinforced Septic Tanks – Manhole Covers
  - Cast Iron Pipes - Survey Pins
  - Steel Enclosures
- Ergonomic rugged design includes carrying case and batteries
- Highly sensitive instrument with audio and visual feedback •
- AutoNull feature blocks out nearby metallic interference such as an automobile or chain link fences