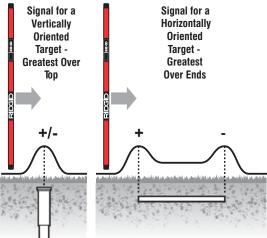

Signals and Polarity from Vertical and Horizontal Targets

Precisely locate curb stops and other underground objects containing iron.

Ridge Tool (Australia) Pty Ltd ABN 96 008 446 482 • 127 Metrolink Circuit Campbellfield Victoria 3061 Phone 1800 743 443 Fax 1800 801 976 Email ridgid.australia@emerson.com Web www.ridgid.com.au