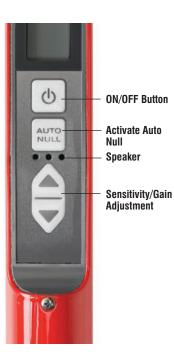

## **SPECIFICATIONS**

| Display                   | Black and White LCD                  |
|---------------------------|--------------------------------------|
| Speaker                   | Durable Mylar Speaker                |
| Body Material/Contruction | Aluminum Tube with Recessed Controls |
| Length                    | 39.25" (100 cm)                      |
| Operating Temperature     | 0°F to +120°F (-18°C to +49°C)       |
| Storage Temperature       | -13°F to +140°F (-25°C to +60°C)     |
| IP Protection             | IP54                                 |
|                           |                                      |