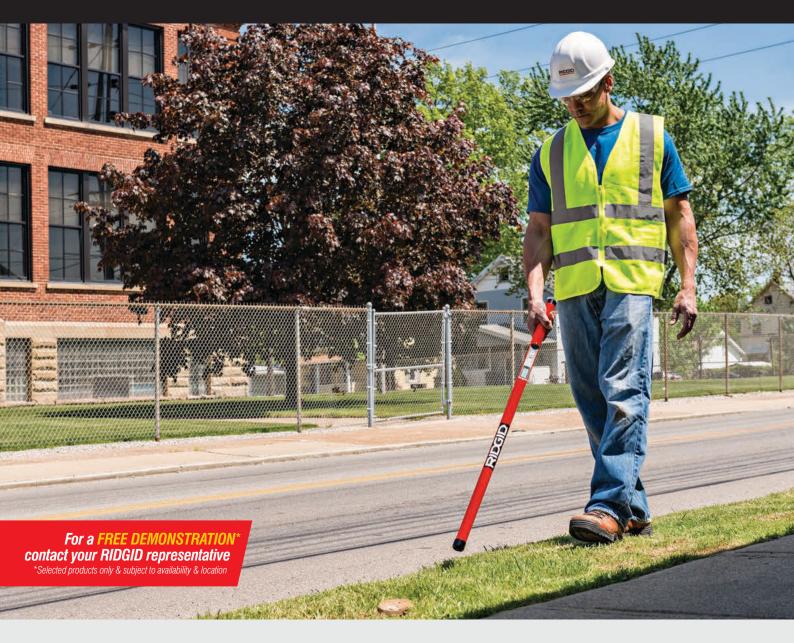

## **MR-10 Magnetic Locator**

- Quickly locate buried iron or steel objects such as:
  - Valve/Curb Boxes Well Casings
  - Reinforced Septic Tanks – Manhole Covers
  - Cast Iron Pipes - Survey Pins
  - Steel Enclosures
- Ergonomic rugged design includes carrying case and batteries
- Highly sensitive instrument with audio and visual feedback •
- AutoNull feature blocks out nearby metallic interference such as an automobile or chain link fences

Signals and Polarity from Vertical and Horizontal Targets

Precisely locate curb stops and other underground objects containing iron.

Ridge Tool (Australia) Pty Ltd ABN 96 008 446 482 • 127 Metrolink Circuit Campbellfield Victoria 3061 Phone 1800 743 443 Fax 1800 801 976 Email ridgid.australia@emerson.com Web www.ridgid.com.au