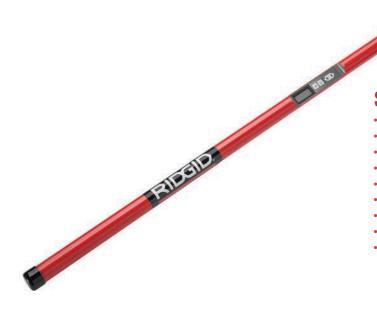

## **MR-10 Magnetic Locator**

- Quickly locate buried iron or steel objects such as:
  - Valve/Curb Boxes Well Casings
  - Reinforced Septic Tanks – Manhole Covers
  - Cast Iron Pipes - Survey Pins
  - Steel Enclosures
- Ergonomic rugged design includes carrying case and batteries
- Highly sensitive instrument with audio and visual feedback •
- AutoNull feature blocks out nearby metallic interference such as an automobile or chain link fences

## **SPECIFICATIONS**

| Display                   | Black and White LCD                  |
|---------------------------|--------------------------------------|
| Speaker                   | Durable Mylar Speaker                |
| Body Material/Contruction | Aluminum Tube with Recessed Controls |
| Length                    | 39.25" (100 cm)                      |
| Operating Temperature     | 0°F to +120°F (-18°C to +49°C)       |
| Storage Temperature       | -13°F to +140°F (-25°C to +60°C)     |
| IP Protection             | IP54                                 |
|                           |                                      |