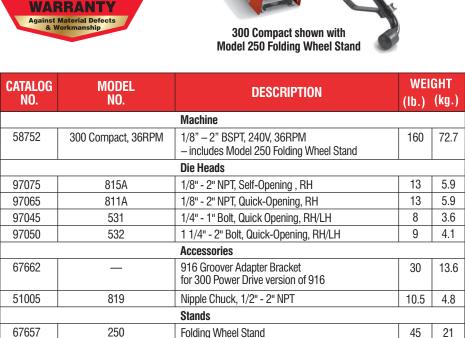

# Standard Equipment

Model 300 Compact Threading Machine

- 1 No. 811A Quick-opening die head
- 1 No. 344 Reamer
- 1 No. 360 Cutter with E-1032 Cutter Wheel
- 1 Set 1/2" 3/4" Alloy Universal Dies
- 1 Set 1" 2" Alloy Universal Dies
- 1 Gallon Nu-Clear Thread Cutting Oil
- 1 Model 250 Folding Wheel Stand