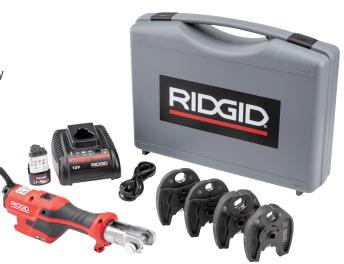

## **ORDER INFORMATION**

| CATALOG | MODEL  | DESCRIPTION                                         |       | WEIGHT |  |
|---------|--------|-----------------------------------------------------|-------|--------|--|
| NO.     | NO.    | DESCRIPTION                                         | (lb.) | (kg.)  |  |
| 72553   | RP 115 | Battery Kit with ProPress® Jaws (1/2" - 3/4")       | 10.4  | 7.4    |  |
| 72543   | RP 115 | Battery Kit with PureFlow® Jaws (1/2" - 3/4")       | 12.5  | 5.7    |  |
| 72558   | RP 115 | Combo Kit with ProPress & PureFlow Jaws             | 16.5  | 7.5    |  |
|         |        | (1/2" - 3/4")                                       |       |        |  |
| 72578   |        | <sup>1</sup> / <sub>2</sub> " Mini Jaw for ProPress | 2.2   | 1      |  |
| 72583   |        | <sup>3</sup> / <sub>4</sub> " Mini Jaw for ProPress | 2.2   | 1      |  |
| 75343   |        | 1/2" Mini Jaw for PureFlow                          | 2.2   | 1      |  |
| 72568   | _      | <sup>3</sup> / <sub>4</sub> " Mini Jaw for PureFlow | 2.2   | 1      |  |

## **ACCESSORIES**

| CATALOG<br>NO. | MODEL<br>NO. | DESCRIPTION          |
|----------------|--------------|----------------------|
| 55183          | _            | 12V Li-ion Batteries |
| 55193          | _            | 12V Charger          |
| 75338          |              | Carrying Case        |