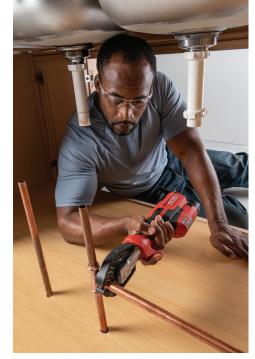

## RIDGID RP 115 Press Tool

The new RIDGID® RP 115 gives professionals a more accessible option for press tools with major value. With single-handed jaw opening and operation, this tool is easy to use on residential jobs (and beyond). You can now press a vast majority of the fittings currently installed in the market with the latest from North America's leader in pressing.

- Mini: Smallest and lightest press tool on the market
- Agile: 210° head swivel for access to tight spaces
- Simple: One-handed jaw opening and operation for reach and ease of use
- Ergonomic: SlimGrip™ handle and optimized trigger for balance and control