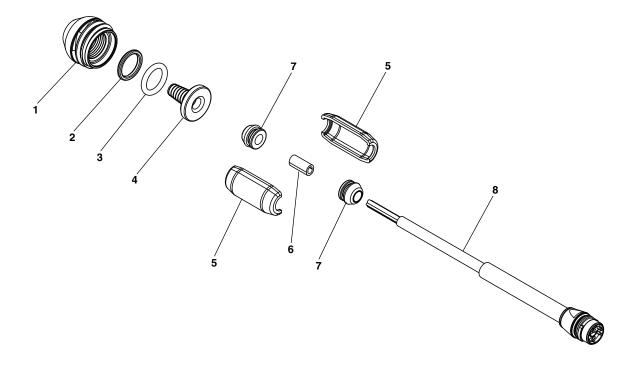

### **Push Cable Assembly**

NOTE: Order parts by Catalog Number only.
DO NOT order by Reference Number.

| Ref.<br>No. | Catalog<br><u>No.</u> | <u>Description</u>                        |
|-------------|-----------------------|-------------------------------------------|
|             | 41783                 | NanoReel Push Cable Asm 85 ft.            |
| 1           | 45918                 | Outer Press Shell                         |
| 2           | 59288                 | Back Up Ring                              |
| 3           | 59293                 | O-Ring                                    |
| 4           | 45913                 | Inner Press Ferrule                       |
| 5           | 59308                 | Capsule Set                               |
| 6           | 59313                 | Crimp Sleeve                              |
| 7           | 59303                 | Tapered Plug                              |
| 8           | 57053                 | Camera Connect Cord                       |
|             | 50208                 | Full Reterm Kit (Incl Ref #'s 1-8)        |
|             | 50203                 | Half Reterm Kit (Incl Ref #'s 5, 6, 7, 8) |