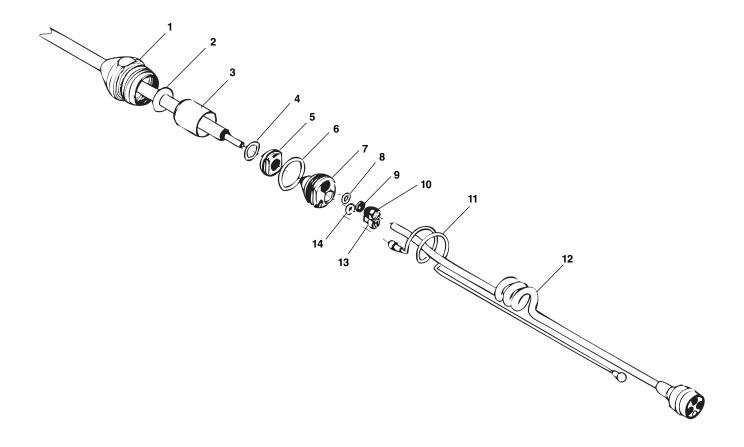

### microReel Push Cable Assembly

NOTE: Order parts by Catalog Number only. DO NOT order by Reference Number.

| Ref.<br>No. | Catalog<br>No. | Description                      | Ref.<br>No. | Catalog<br>No. | Description                                                         |
|-------------|----------------|----------------------------------|-------------|----------------|---------------------------------------------------------------------|
| _           | 36713          | Push Cable Asm. L/Camera<br>Head | 12          | 36218<br>18803 | Coil Cord Assembly<br>Screw. #6-32 x <sup>3</sup> / <sub>16</sub> " |
| 1           | 18763          | Rear Spring Shell                | 14          | 18828          | O-Ring                                                              |
| 2           | 18773          | O-Ring                           |             | 18733          | Retermination Kit (Includes Ref                                     |
| 3           | 18778          | O-Ring Cap                       |             |                | No's 2, 5, 6, 7, 8, 9, 14)                                          |
| 4           | 18793          | Spring Washer                    |             |                |                                                                     |
| 5           | 18783          | Push Nut                         | Item        | s Not Shov     | vn:                                                                 |
| 6           | 18768          | O-Ring                           | _           | 37373          | Spring Asm.                                                         |
| 7           | 18788          | Termination Plug                 | -           | 20273          | Locking Sleeve                                                      |
| 8           | 18798          | O-Ring                           | _           | 20283          | Connector w/Slot                                                    |
| 9           | 18808          | Back-Up Ring                     | _           | 20288          | Connector Minus Slot                                                |
| 10          | 18813          | Seal Screw                       | -           | 20278          | Retaining Ring                                                      |
| 11          | 36693          | Safety Cable                     | -           | 36223          | 12 Pin IDC Connector                                                |

## microDrain Push Cable Assembly