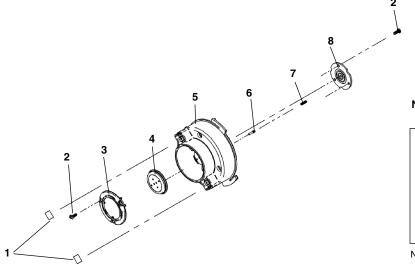

NOTE: Order parts by Catalog Number only.
DO NOT order by Reference Number.

| Ref.<br>No. | Catalog<br><u>No.</u> | Description             |
|-------------|-----------------------|-------------------------|
| 1           | 35543                 | Magnet (2)              |
| 2           | 35548                 | Screw, 4-20 x 5/16" (6) |
| 3           | 35553                 | Slip Ring Retainer      |
| 4           | 35558                 | Slip Ring Contact Cover |
| 5           | 35563                 | Slip Ring Flange        |
| 6           | 35568                 | Contact Pin (6)         |
| 7           | 35573                 | Contact Pin Spring (6)  |
| 8           | 35578                 | Slip Ring PCB           |