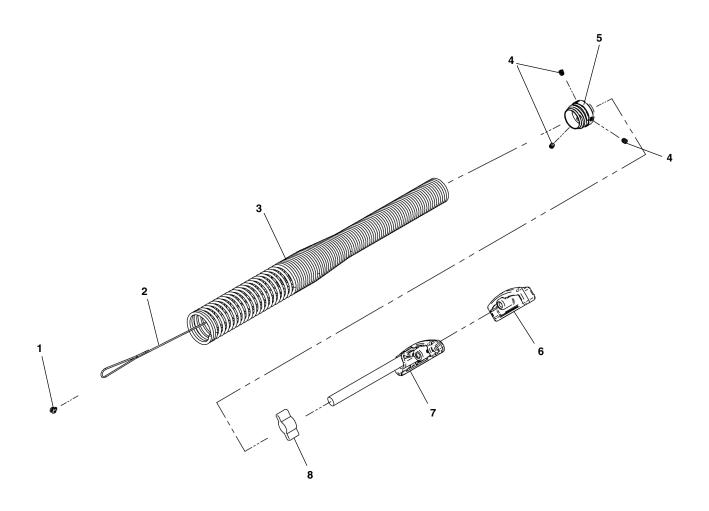

## microDrain Push Cable Assembly

# NOTE: Order parts by Catalog Number only. DO NOT order by Reference Number.

| Ref.<br>No. | Catalog<br><u>No.</u> | <u>Description</u>                      |  |  |
|-------------|-----------------------|-----------------------------------------|--|--|
| _           | 35318                 | microDrain Push Cable<br>Assembly L/Cam |  |  |
| 1           | 35878                 | Ball Stop                               |  |  |
| 2           | 35888                 | Safety Cable                            |  |  |
| 3           | 35883                 | Spring Assembly                         |  |  |
| 4           | 35918                 | Set Screw #4-40 x 1/8" (3)              |  |  |
| 5           | 35913                 | Rear Spring Shell                       |  |  |
| 6           | 35928                 | Wire Plug                               |  |  |
| 7           | 35933                 | Sealing Člamp                           |  |  |
| 8           | 35923                 | Clamp                                   |  |  |
| Item        | Item Not Shown:       |                                         |  |  |
| -           | 36223                 | 12 Pin IDC Connector                    |  |  |