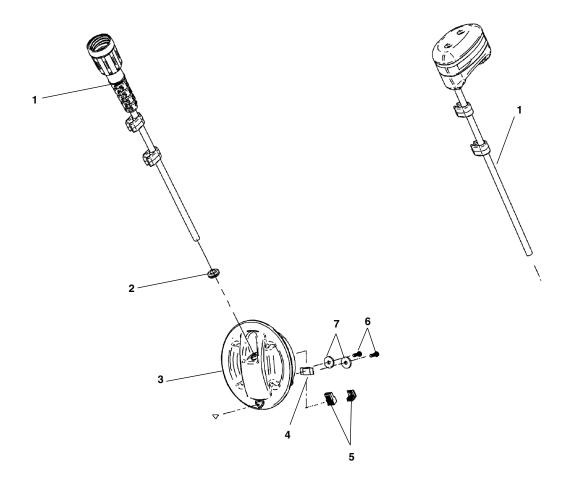

NOTE: Order parts by Catalog Number only.
DO NOT order by Reference Number.

|             |                       | <u> </u>              |             |                       |                                |
|-------------|-----------------------|-----------------------|-------------|-----------------------|--------------------------------|
| Ref.<br>No. | Catalog<br><u>No.</u> | <u>Description</u>    | Ref.<br>No. | Catalog<br><u>No.</u> | Description                    |
| 1           | 35378                 | Camera Clamp Base     | 15          | 35428                 | Cord Wrap Foot Retainer (2)    |
| 2           | 97177                 | Screw, #6 x 1/2" (15) | 16          | 35433                 | Screw, #6-32 x 3" (4)          |
| 3           | 35368                 | Cable Guide           | 17          | 35393                 | Interconnect Cable Guide       |
| 4           | 35373                 | Push Rod Wear Bar     | 18          | 35693                 | Right Foot (2)                 |
| 5           | 35353                 | Clip (4)              | 19          | 35698                 | Left Foot (2)                  |
| 6           | 35358                 | Front Case Label      | 20          | 35348                 | Side Latch (2)                 |
| 7           | 35398                 | Hex Nut #6-32 (4)     | 21          | 35703                 | Hinge Pin `´                   |
| 8           | 34878                 | Micro Explorer Dock   | 22          | 35388                 | Spring                         |
| 9           | 26493                 | Shoulder Strap        |             |                       |                                |
| 10          | 35438                 | Housing Assembly      | Items       | s Not Show            | vn:                            |
| 11          | 35363                 | Rear Case Label       | -           | 35403                 | Shoulder Strap Mount Left (2)  |
| 12          | 35418                 | Cable Hook (2)        | _           | 35408                 | Shoulder Strap Mount Right (2) |
| 13          | 35413                 | Cable Wrap (2)        | -           | 37143                 | Camera Clamp Hook              |
| 14          | 35423                 | Cord Wrap Foot (2)    |             |                       | •                              |
|             |                       |                       |             |                       |                                |