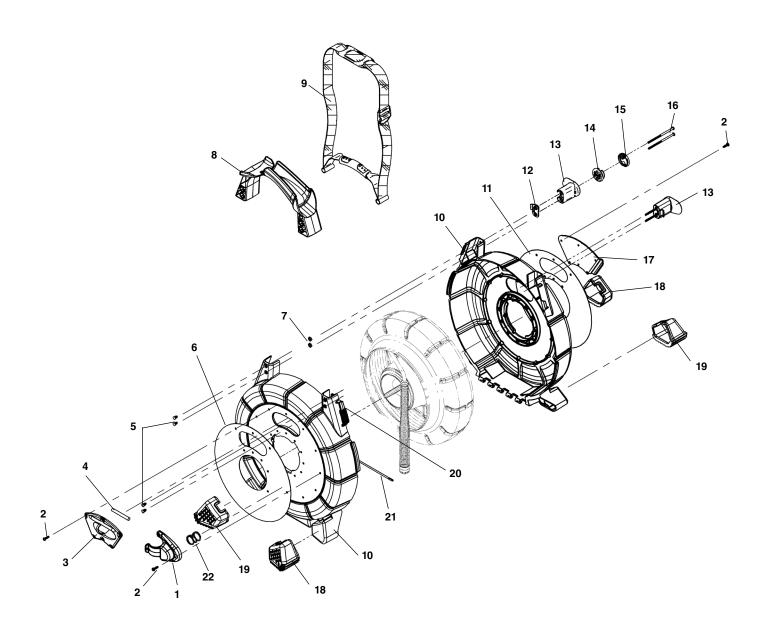

NOTE: Order parts by Catalog Number only.
DO NOT order by Reference Number.

|             |                       | <u> </u>              |             |                       |                                |
|-------------|-----------------------|-----------------------|-------------|-----------------------|--------------------------------|
| Ref.<br>No. | Catalog<br><u>No.</u> | <u>Description</u>    | Ref.<br>No. | Catalog<br><u>No.</u> | Description                    |
| 1           | 35378                 | Camera Clamp Base     | 15          | 35428                 | Cord Wrap Foot Retainer (2)    |
| 2           | 97177                 | Screw, #6 x 1/2" (15) | 16          | 35433                 | Screw, #6-32 x 3" (4)          |
| 3           | 35368                 | Cable Guide           | 17          | 35393                 | Interconnect Cable Guide       |
| 4           | 35373                 | Push Rod Wear Bar     | 18          | 35693                 | Right Foot (2)                 |
| 5           | 35353                 | Clip (4)              | 19          | 35698                 | Left Foot (2)                  |
| 6           | 35358                 | Front Case Label      | 20          | 35348                 | Side Latch (2)                 |
| 7           | 35398                 | Hex Nut #6-32 (4)     | 21          | 35703                 | Hinge Pin `´                   |
| 8           | 34878                 | Micro Explorer Dock   | 22          | 35388                 | Spring                         |
| 9           | 26493                 | Shoulder Strap        |             |                       |                                |
| 10          | 35438                 | Housing Assembly      | Items       | s Not Show            | vn:                            |
| 11          | 35363                 | Rear Case Label       | -           | 35403                 | Shoulder Strap Mount Left (2)  |
| 12          | 35418                 | Cable Hook (2)        | _           | 35408                 | Shoulder Strap Mount Right (2) |
| 13          | 35413                 | Cable Wrap (2)        | -           | 37143                 | Camera Clamp Hook              |
| 14          | 35423                 | Cord Wrap Foot (2)    |             |                       | •                              |
|             |                       |                       |             |                       |                                |