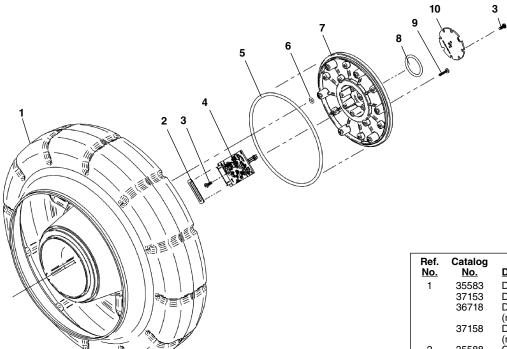

NOTE: Parts Shown Are Identical Between microDrain and microReel Except When Noted As Different.

| Ref.<br>No. | Catalog<br><u>No.</u> | Description                                   |  |  |
|-------------|-----------------------|-----------------------------------------------|--|--|
| 1           | 35583                 | Drum Asm. (microDrain/nanoReel)               |  |  |
|             | 37153                 | Drum Asm. (microReel)                         |  |  |
|             | 36718                 | Drum Asm. w/Electronics (microDrain/nanoReel) |  |  |
|             | 37158                 | Drum Asm. w/Electronics (microReel)           |  |  |
| 2           | 35588                 | Connector Gasket                              |  |  |
| 3 4         | 35548                 | Screw, 4-20 x 5/16" (6)                       |  |  |
| 4           | 35603                 | Main PCB (microDrain/NanoReel)                |  |  |
|             | 37183                 | Main PCB                                      |  |  |
|             |                       | (microReel Non-Counting)                      |  |  |
|             | 37188                 | Counter PCB Asm. (microReel)                  |  |  |
| 5           | 35618                 | O-Ring                                        |  |  |
| 6           | 35608                 | O-Ring (6)                                    |  |  |
| 7           | 35593                 | PCB Hub Mount                                 |  |  |
| 8           | 35613                 | O-Ring                                        |  |  |
| 9           | 24488                 | Screw, #4 x 1/2" (6)                          |  |  |
| 10          | 35598                 | Drum Side PCB                                 |  |  |
| Items       | Items Not Shown       |                                               |  |  |
|             | 37193                 | Battery (microReel w/Counter Only)            |  |  |
|             | 37198                 | Keypad (microReel w/Counter Only)             |  |  |