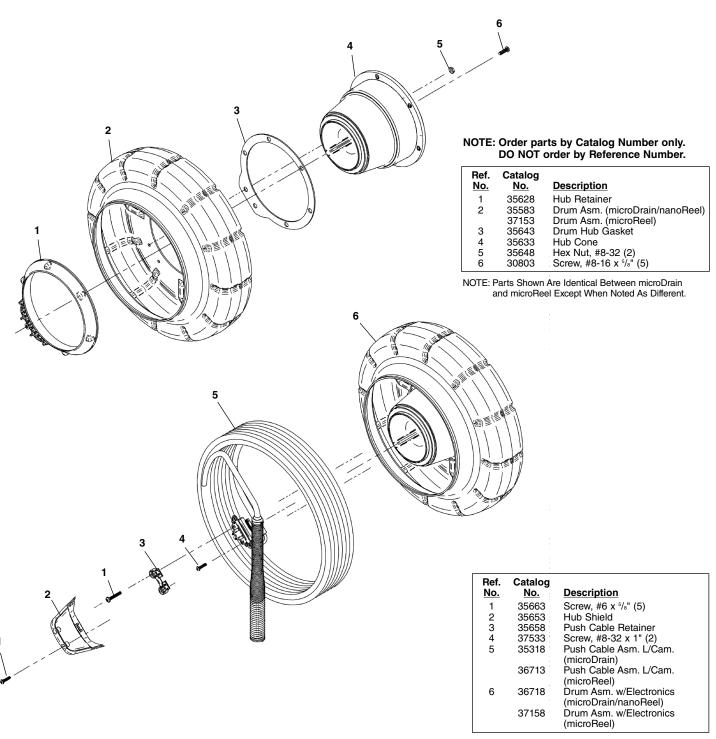

NOTE: Parts Shown Are Identical Between microDrain and microReel Except When Noted As Different.

| Ref.<br>No. | Catalog<br><u>No.</u> | Description                                   |  |  |
|-------------|-----------------------|-----------------------------------------------|--|--|
| 1           | 35583                 | Drum Asm. (microDrain/nanoReel)               |  |  |
|             | 37153                 | Drum Asm. (microReel)                         |  |  |
|             | 36718                 | Drum Asm. w/Electronics (microDrain/nanoReel) |  |  |
|             | 37158                 | Drum Asm. w/Electronics (microReel)           |  |  |
| 2           | 35588                 | Connector Gasket                              |  |  |
| 3 4         | 35548                 | Screw, 4-20 x 5/16" (6)                       |  |  |
| 4           | 35603                 | Main PCB (microDrain/NanoReel)                |  |  |
|             | 37183                 | Main PCB                                      |  |  |
|             |                       | (microReel Non-Counting)                      |  |  |
|             | 37188                 | Counter PCB Asm. (microReel)                  |  |  |
| 5           | 35618                 | O-Ring                                        |  |  |
| 6           | 35608                 | O-Ring (6)                                    |  |  |
| 7           | 35593                 | PCB Hub Mount                                 |  |  |
| 8           | 35613                 | O-Ring                                        |  |  |
| 9           | 24488                 | Screw, #4 x 1/2" (6)                          |  |  |
| 10          | 35598                 | Drum Side PCB                                 |  |  |
| Items       | Items Not Shown       |                                               |  |  |
|             | 37193                 | Battery (microReel w/Counter Only)            |  |  |
|             | 37198                 | Keypad (microReel w/Counter Only)             |  |  |