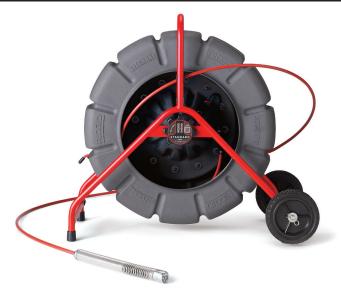

# Standard Camera Reel with TruSense™

Equipped with the largest diameter SeeSnake® camera head, the Standard is your go-to machine for inspecting long runs in main sewer laterals. Everything about the Standard suggests durability, from the all-metal frame and hardened stainless steel camera head to the stiff cable. Newly available TruSense technology provides a high dynamic range (HDR) image sensor and a TiltSense™ inclinometer for SeeSnake CSx series Wi-Fi enabled monitors.

- First data enabled camera heads designed for drain inspection
- HDR image sensor offers bright, clear in-pipe imaging in difficult lighting conditions
- TiltSense data sensor displays the camera's in-pipe pitch on CSx series Wi-Fi enabled monitors
- · Self-leveling option ensures camera image is always upright
- Download the free HQx Live app to view and record video from a CSx series monitor on your phone or tablet