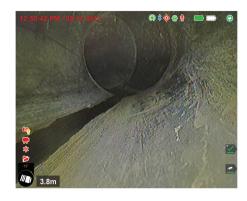

High Dynamic Range (HDR) image sensor offers clear in-pipe imaging.

Data sensor displays cameras in-pipe pitch.