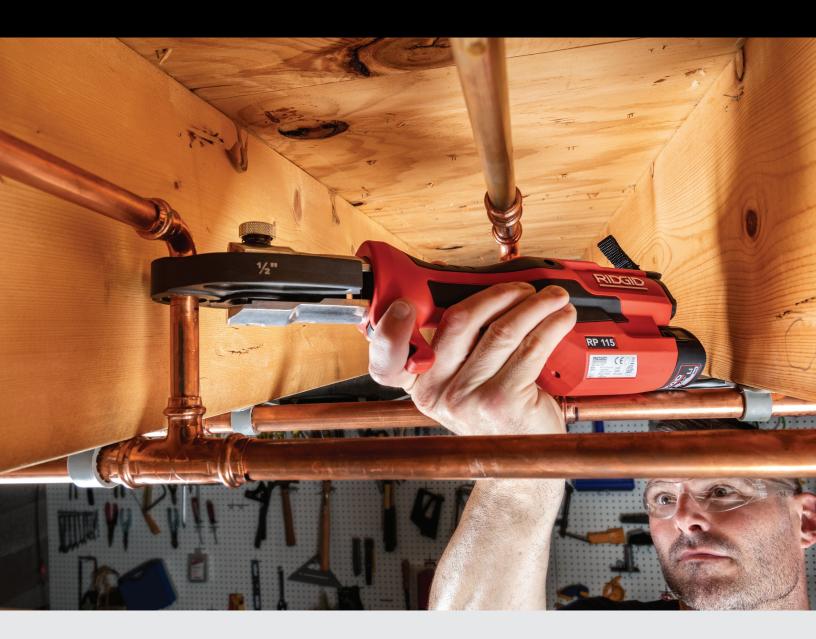

## RIDGID RP 115 Press Tool

The new RIDGID® RP 115 gives professionals a more accessible option for press tools with major value. With single-handed jaw opening and operation, this tool is easy to use on residential jobs (and beyond). You can now press a vast majority of the fittings currently installed in the market with the latest from North America's leader in pressing.

- Mini: Smallest and lightest press tool on the market
- Agile: 210° head swivel for access to tight spaces
- Simple: One-handed jaw opening and operation for reach and ease of use
- Ergonomic: SlimGrip™ handle and optimized trigger for balance and control