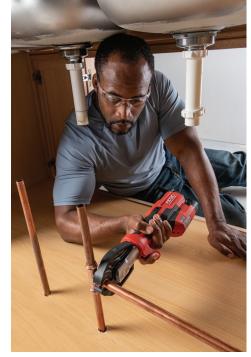

## RIDGID RP 115 Press Tool

The new RIDGID® RP 115 gives professionals a more accessible option for press tools with major value. With single-handed jaw opening and operation, this tool is easy to use on residential jobs (and beyond). You can now press a vast majority of the fittings currently installed in the market with the latest from North America's leader in pressing.

- Mini: Smallest and lightest press tool on the market
- Agile: 210° head swivel for access to tight spaces
- Simple: One-handed jaw opening and operation for reach and ease of use
- Ergonomic: SlimGrip™ handle and optimized trigger for balance and control