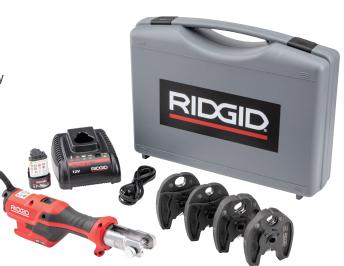

## **ORDER INFORMATION**

| CATALOG | MODEL  | DESCRIPTION                                         |       | WEIGHT |  |
|---------|--------|-----------------------------------------------------|-------|--------|--|
| NO.     | NO.    | DESCRIPTION                                         | (lb.) | (kg.)  |  |
| 72553   | RP 115 | Battery Kit with ProPress® Jaws (1/2" - 3/4")       | 10.4  | 7.4    |  |
| 72543   | RP 115 | Battery Kit with PureFlow® Jaws (1/2" - 3/4")       | 12.5  | 5.7    |  |
| 72558   | RP 115 | Combo Kit with ProPress & PureFlow Jaws             | 16.5  | 7.5    |  |
|         |        | (1/2" - 3/4")                                       |       |        |  |
| 72578   |        | <sup>1</sup> / <sub>2</sub> " Mini Jaw for ProPress | 2.2   | 1      |  |
| 72583   |        | <sup>3</sup> / <sub>4</sub> " Mini Jaw for ProPress | 2.2   | 1      |  |
| 75343   |        | 1/2" Mini Jaw for PureFlow                          | 2.2   | 1      |  |
| 72568   | _      | <sup>3</sup> / <sub>4</sub> " Mini Jaw for PureFlow | 2.2   | 1      |  |

## **ACCESSORIES**

| CATALOG<br>NO. | MODEL<br>NO. | DESCRIPTION          |
|----------------|--------------|----------------------|
| 55183          | _            | 12V Li-ion Batteries |
| 55193          | _            | 12V Charger          |
| 75338          |              | Carrying Case        |