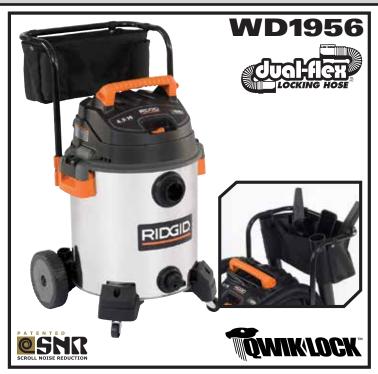

## **RIDGID. - WD1956**

## 16 Gallon Stainless Steel Wet/Dry Vac

This RIDGID® 16 gallon stainless steel wet/dry vac is designed to deliver the powerful suction, large capacity, rugged construction, unique features and excellent mobility that Pro's demand for job site or shop. The powerful 6.5 Peak HP motor easily handles the toughest job site clean-up tasks. A 3-layer fine dust filter captures dry wall dust. Moving up & down steps or across rough terrain is a snap with the large fixed rear wheels. Add a top handle with a cord wrap, stainless steel drum construction, an accessory storage bag attached to a quick release handle plus patented Scroll Noise Reduction® for quiet operation and you've got a wet/dry vacuum that meets the demands of Pro's on the job site.

|   | ·                                                                   | ·                                                                                                                                                                           |
|---|---------------------------------------------------------------------|-----------------------------------------------------------------------------------------------------------------------------------------------------------------------------|
|   | FEATURES                                                            | BENEFITS                                                                                                                                                                    |
|   | 6.5 Peak Hp Motor                                                   | Provides industry leading power and performance.                                                                                                                            |
| ı | Sound Reduction Technology                                          | Scroll Noise Reduction® is a patented feature that provides quiet operation by precisely controlling the flow of air through the vac.                                       |
| ı | <ul> <li>Sturdy Cart, Push Handle,<br/>Large Rear Wheels</li> </ul> | These features act together to allow vac to travel easily up/down stairs and over rough terrain.                                                                            |
| ı | Quick Release Push Handle                                           | Depress two spring loaded ball bearings to quickly remove handle & accessory storage bag as a unit.  Makes emptying debris from drum quick, easy, and much more convenient. |
|   | Stainless Steel Drum                                                | Provides rugged, attractive, & clean exterior to meet the higher demands found on the job site.                                                                             |
|   | 3-layer Fine Dust Filter                                            | Captures fine dust particles such as dry wall dust.                                                                                                                         |
|   | <ul> <li>Dual-Flex<sup>™</sup> Locking Hose</li> </ul>              | Resists collapsing and adds 180° flexibility at both hose ends. Hose locks onto vac.                                                                                        |
|   | Large Carry Handle                                                  | Allows easy lifting of vac into service vehicle.                                                                                                                            |
|   | <ul> <li>Long Cord plus Cord Storage</li> </ul>                     | Extra long 20' power cord wraps neatly around carry handle.                                                                                                                 |
|   | • Powerful Blowing Performance                                      | Move hose to exhaust port to blow debris from garages, decks, sidewalks, etc.                                                                                               |
| ı | • Included Accessories                                              | 2-1/2" x 7' Dual-Flex™ Locking Hose, 2 Extension Wands, Utility Nozzle, Car Nozzle, Wet Nozzle, Crevice Tool                                                                |