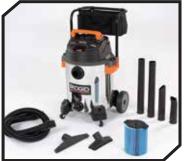

|   | ·                                                                   | ·                                                                                                                                                                           |
|---|---------------------------------------------------------------------|-----------------------------------------------------------------------------------------------------------------------------------------------------------------------------|
|   | FEATURES                                                            | BENEFITS                                                                                                                                                                    |
|   | 6.5 Peak Hp Motor                                                   | Provides industry leading power and performance.                                                                                                                            |
| ı | Sound Reduction Technology                                          | Scroll Noise Reduction® is a patented feature that provides quiet operation by precisely controlling the flow of air through the vac.                                       |
| ı | <ul> <li>Sturdy Cart, Push Handle,<br/>Large Rear Wheels</li> </ul> | These features act together to allow vac to travel easily up/down stairs and over rough terrain.                                                                            |
| ı | Quick Release Push Handle                                           | Depress two spring loaded ball bearings to quickly remove handle & accessory storage bag as a unit.  Makes emptying debris from drum quick, easy, and much more convenient. |
|   | Stainless Steel Drum                                                | Provides rugged, attractive, & clean exterior to meet the higher demands found on the job site.                                                                             |
|   | 3-layer Fine Dust Filter                                            | Captures fine dust particles such as dry wall dust.                                                                                                                         |
|   | <ul> <li>Dual-Flex<sup>™</sup> Locking Hose</li> </ul>              | Resists collapsing and adds 180° flexibility at both hose ends. Hose locks onto vac.                                                                                        |
|   | Large Carry Handle                                                  | Allows easy lifting of vac into service vehicle.                                                                                                                            |
|   | <ul> <li>Long Cord plus Cord Storage</li> </ul>                     | Extra long 20' power cord wraps neatly around carry handle.                                                                                                                 |
|   | • Powerful Blowing Performance                                      | Move hose to exhaust port to blow debris from garages, decks, sidewalks, etc.                                                                                               |
| ı | • Included Accessories                                              | 2-1/2" x 7' Dual-Flex™ Locking Hose, 2 Extension Wands, Utility Nozzle, Car Nozzle, Wet Nozzle, Crevice Tool                                                                |

Dual-Flex<sup>™</sup> Locking Hose

Vac with Accessories & Filter

Rear Wheels- Rough Terrain Mobility

Dry Pick-up - Workshop, Garage etc.

Wet Pick-up - Basements, etc.

Large Drain for Emptying Water