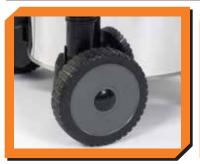

## 16 Gallon Stainless Steel Wet/Dry Vac

This RIDGID® 16 gallon stainless steel wet/dry vac is designed to deliver the powerful suction, large capacity, rugged construction, unique features and excellent mobility that Pro's demand for job site or shop. The powerful 6.5 Peak HP motor easily handles the toughest job site clean-up tasks. A 3-layer fine dust filter captures dry wall dust. Moving up & down steps or across rough terrain is a snap with the large fixed rear wheels. Add a top handle with a cord wrap, stainless steel drum construction, an accessory storage bag attached to a quick release handle plus patented Scroll Noise Reduction® for quiet operation and you've got a wet/dry vacuum that meets the demands of Pro's on the job site.

Dual-Flex<sup>™</sup> Locking Hose

Vac with Accessories & Filter

Rear Wheels- Rough Terrain Mobility

Dry Pick-up - Workshop, Garage etc.

Wet Pick-up - Basements, etc.

Large Drain for Emptying Water