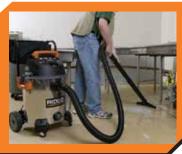

## 16 Gallon Stainless Steel Wet/Dry Vac

This RIDGID® 16 gallon stainless steel wet/dry vac is designed to deliver the powerful suction, large capacity, rugged construction, unique features and excellent mobility that Pro's demand for job site or shop. The powerful 6.5 Peak HP motor easily handles the toughest job site clean-up tasks. A 3-layer fine dust filter captures dry wall dust. Moving up & down steps or across rough terrain is a snap with the large fixed rear wheels. Add a top handle with a cord wrap, stainless steel drum construction, an accessory storage bag attached to a quick release handle plus patented Scroll Noise Reduction® for quiet operation and you've got a wet/dry vacuum that meets the demands of Pro's on the job site.

Dual-Flex<sup>™</sup> Locking Hose

Vac with Accessories & Filter

Rear Wheels- Rough Terrain Mobility

Dry Pick-up - Workshop, Garage etc.

Wet Pick-up - Basements, etc.

Large Drain for Emptying Water