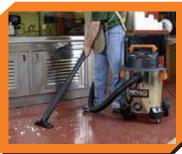

## 16 Gallon Stainless Steel Wet/Dry Vac

This RIDGID® 16 gallon stainless steel wet/dry vac is designed to deliver the powerful suction, large capacity, rugged construction, unique features and excellent mobility that Pro's demand for job site or shop. The powerful 6.5 Peak HP motor easily handles the toughest job site clean-up tasks. A 3-layer fine dust filter captures dry wall dust. Moving up & down steps or across rough terrain is a snap with the large fixed rear wheels. Add a top handle with a cord wrap, stainless steel drum construction, an accessory storage bag attached to a quick release handle plus patented Scroll Noise Reduction® for quiet operation and you've got a wet/dry vacuum that meets the demands of Pro's on the job site.

Dual-Flex<sup>™</sup> Locking Hose

Vac with Accessories & Filter

Rear Wheels- Rough Terrain Mobility

Dry Pick-up - Workshop, Garage etc.

Wet Pick-up - Basements, etc.

Large Drain for Emptying Water