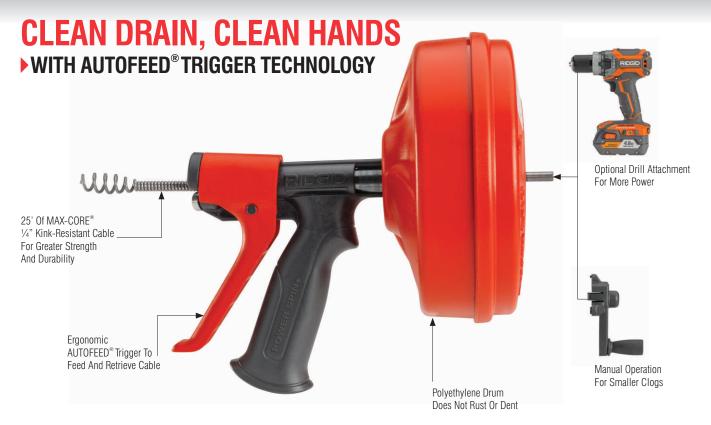

## POWER SPIN+™ Drain Cleaner

## Dual powered operation allows you to quickly switch between drill or hand power to break through clogs fast.

- Cleans drain lines from up 1/2" to 11/2" in diameter
- · Cable is positively retained in the drum to prevent cable pullout
- Kink-resistant MAXCORE® cable is designed for drill powered operation up to 500 RPMs
- AUTOFEED® Trigger Technology allows cable to self-feed down the drain
- Pull the trigger and turn the drum for a clean drain without the mess