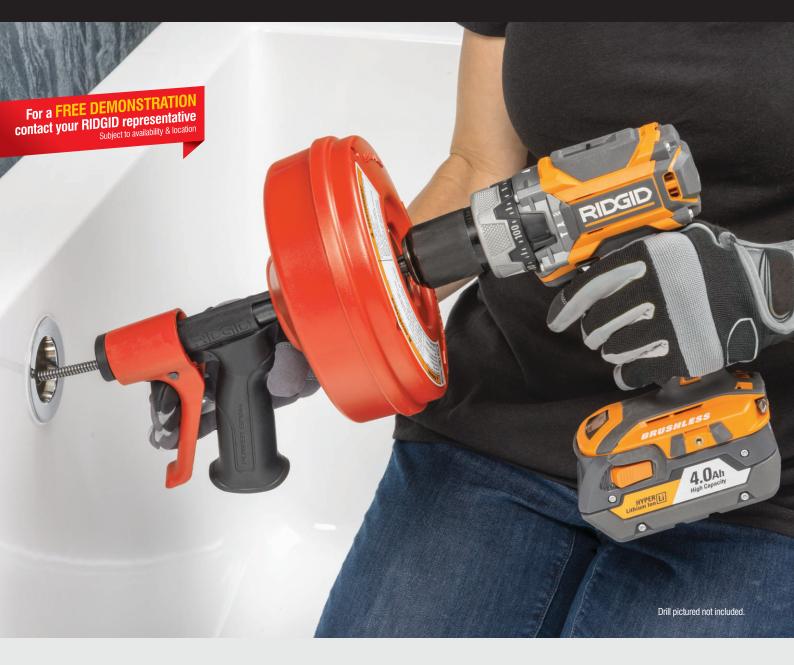

## POWER SPIN+™ Drain Cleaner

## Dual powered operation allows you to quickly switch between drill or hand power to break through clogs fast.

- Cleans drain lines from up 1/2" to 11/2" in diameter
- · Cable is positively retained in the drum to prevent cable pullout
- Kink-resistant MAXCORE® cable is designed for drill powered operation up to 500 RPMs
- AUTOFEED® Trigger Technology allows cable to self-feed down the drain
- Pull the trigger and turn the drum for a clean drain without the mess

Drill pictured not included.