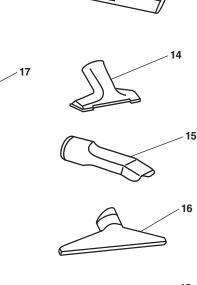

## NOTE: Order parts by Catalog Number only. DO NOT order by Reference Number.

| Ref.<br>No.     | Catalog<br>No. | Description                                    |
|-----------------|----------------|------------------------------------------------|
| 1               | 75548          | Lid Assembly (Includes carry handle)           |
| 2               |                | Drum Latch Assembly                            |
| 3               | 54673          |                                                |
|                 |                | (includes Latches, Inlet, Label and Drain Cap) |
| 4               | 54678          | Accessory Holder and Hardware                  |
| 5               | 54643          |                                                |
| 6               | 54628          |                                                |
| 7               |                | Power Base Assembly                            |
| 8               | 12293          |                                                |
| -               | 72952          |                                                |
|                 |                | Filter Cage                                    |
|                 |                | Float Tube Assembly                            |
|                 |                | Muffler/Diffuser                               |
|                 |                | Crevice Tool                                   |
|                 |                | Utility Nozzle                                 |
| 15†             | 62953          | Car Nozzle                                     |
|                 |                | Wet Nozzle                                     |
| 17†             | 62923          | Extension Wand                                 |
| 18              | 54193          | Premium Locking Hose                           |
| ITEMS NOT SHOWN |                |                                                |
| —               | 54633          | Electrical Switch                              |