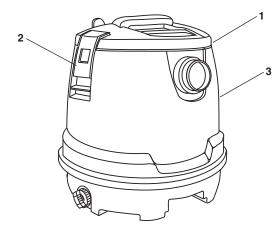

## NOTE: Order parts by Catalog Number only. DO NOT order by Reference Number.

| Ref.<br>No.     | Catalog<br>No. | Description                                    |
|-----------------|----------------|------------------------------------------------|
| 1               | 75548          | Lid Assembly (Includes carry handle)           |
| 2               |                | Drum Latch Assembly                            |
| 3               | 54673          |                                                |
|                 |                | (includes Latches, Inlet, Label and Drain Cap) |
| 4               | 54678          | Accessory Holder and Hardware                  |
| 5               | 54643          |                                                |
| 6               | 54628          |                                                |
| 7               |                | Power Base Assembly                            |
| 8               | 12293          |                                                |
| -               | 72952          |                                                |
|                 |                | Filter Cage                                    |
|                 |                | Float Tube Assembly                            |
|                 |                | Muffler/Diffuser                               |
|                 |                | Crevice Tool                                   |
|                 |                | Utility Nozzle                                 |
| 15†             | 62953          | Car Nozzle                                     |
|                 |                | Wet Nozzle                                     |
| 17†             | 62923          | Extension Wand                                 |
| 18              | 54193          | Premium Locking Hose                           |
| ITEMS NOT SHOWN |                |                                                |
| —               | 54633          | Electrical Switch                              |