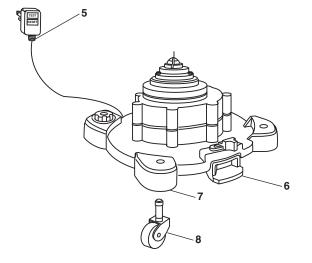

## NOTE: Order parts by Catalog Number only. DO NOT order by Reference Number.

| Ref.<br>No.     | Catalog<br>No. | Description                                    |
|-----------------|----------------|------------------------------------------------|
| 1               | 75548          | Lid Assembly (Includes carry handle)           |
| 2               |                | Drum Latch Assembly                            |
| 3               | 54673          |                                                |
|                 |                | (includes Latches, Inlet, Label and Drain Cap) |
| 4               | 54678          | Accessory Holder and Hardware                  |
| 5               | 54643          |                                                |
| 6               | 54628          |                                                |
| 7               |                | Power Base Assembly                            |
| 8               | 12293          |                                                |
| -               | 72952          |                                                |
|                 |                | Filter Cage                                    |
|                 |                | Float Tube Assembly                            |
|                 |                | Muffler/Diffuser                               |
|                 |                | Crevice Tool                                   |
|                 |                | Utility Nozzle                                 |
| 15†             | 62953          | Car Nozzle                                     |
|                 |                | Wet Nozzle                                     |
| 17†             | 62923          | Extension Wand                                 |
| 18              | 54193          | Premium Locking Hose                           |
| ITEMS NOT SHOWN |                |                                                |
| —               | 54633          | Electrical Switch                              |