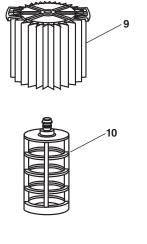

## NOTE: Order parts by Catalog Number only. DO NOT order by Reference Number.

| Ref.<br>No.     | Catalog<br>No. | Description                                    |
|-----------------|----------------|------------------------------------------------|
| 1               | 75548          | Lid Assembly (Includes carry handle)           |
| 2               |                | Drum Latch Assembly                            |
| 3               | 54673          |                                                |
|                 |                | (includes Latches, Inlet, Label and Drain Cap) |
| 4               | 54678          | Accessory Holder and Hardware                  |
| 5               | 54643          |                                                |
| 6               | 54628          |                                                |
| 7               |                | Power Base Assembly                            |
| 8               | 12293          |                                                |
| -               | 72952          |                                                |
|                 |                | Filter Cage                                    |
|                 |                | Float Tube Assembly                            |
|                 |                | Muffler/Diffuser                               |
|                 |                | Crevice Tool                                   |
|                 |                | Utility Nozzle                                 |
| 15†             | 62953          | Car Nozzle                                     |
|                 |                | Wet Nozzle                                     |
| 17†             | 62923          | Extension Wand                                 |
| 18              | 54193          | Premium Locking Hose                           |
| ITEMS NOT SHOWN |                |                                                |
| —               | 54633          | Electrical Switch                              |