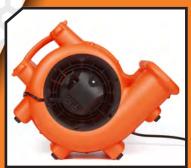

## AM2287 (1002493497) Daisy Chain Air Mover

FULL LIFETIME WARRANTY
Against Material Defects a Workmanship

The new RIDGID AM2287 Air Mover with Daisy Chain features two electrical sockets that make chaining 2 additional units together hassle-free. This air mover is designed to quickly dry wet carpet, wet flooring, and provide ventilation with a high-volume airflow at 1625 CFM. The air circulation is controlled by the 3-speed heavy-duty induction motor to make drying large areas efficient. The Daisy Chain Air Mover also features a 25 ft. power cord with cord wrap, giving you the extra reach needed on the jobsite. Stackable design for easy storage, an ergonomic carry handle and a built-in circuit breaker are included features that provide the powerful performance and rugged durability you have come to expect from RIDGID.

**Dual Outlets** 

45° angle

Perfect for Drying, Cooling, etc

Efficient Vent Design

Stackable for Convenient Storage