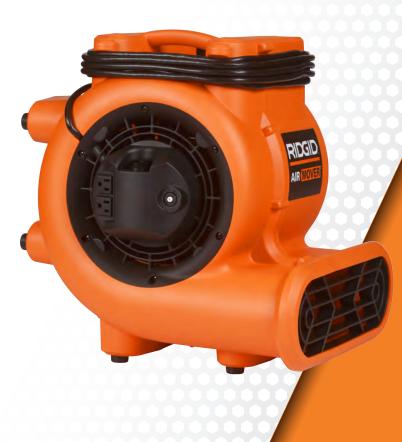

## AM2287 (1002493497) Daisy Chain Air Mover

FULL LIFETIME WARRANTY
Against Material Defects a Workmanship

The new RIDGID AM2287 Air Mover with Daisy Chain features two electrical sockets that make chaining 2 additional units together hassle-free. This air mover is designed to quickly dry wet carpet, wet flooring, and provide ventilation with a high-volume airflow at 1625 CFM. The air circulation is controlled by the 3-speed heavy-duty induction motor to make drying large areas efficient. The Daisy Chain Air Mover also features a 25 ft. power cord with cord wrap, giving you the extra reach needed on the jobsite. Stackable design for easy storage, an ergonomic carry handle and a built-in circuit breaker are included features that provide the powerful performance and rugged durability you have come to expect from RIDGID.