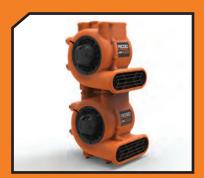

| FEATURES                                     | BENEFITS                                                                                                                                                                                                                                                                                                                                                                                                                                                                                                                                                                                                                                                                                                                                                                                                                                                                                                                                                                                                                                                                                                                                                                                                                                                                                                                                                                                                                                                                                                                                                                                                                                                                                                                                                                                                                                                                                                                                                                                                                                                                                                                       |  |
|----------------------------------------------|--------------------------------------------------------------------------------------------------------------------------------------------------------------------------------------------------------------------------------------------------------------------------------------------------------------------------------------------------------------------------------------------------------------------------------------------------------------------------------------------------------------------------------------------------------------------------------------------------------------------------------------------------------------------------------------------------------------------------------------------------------------------------------------------------------------------------------------------------------------------------------------------------------------------------------------------------------------------------------------------------------------------------------------------------------------------------------------------------------------------------------------------------------------------------------------------------------------------------------------------------------------------------------------------------------------------------------------------------------------------------------------------------------------------------------------------------------------------------------------------------------------------------------------------------------------------------------------------------------------------------------------------------------------------------------------------------------------------------------------------------------------------------------------------------------------------------------------------------------------------------------------------------------------------------------------------------------------------------------------------------------------------------------------------------------------------------------------------------------------------------------|--|
| Heavy Duty Motor                             | 1/4 HP, 3.0 Amp, 3-speed induction motor.                                                                                                                                                                                                                                                                                                                                                                                                                                                                                                                                                                                                                                                                                                                                                                                                                                                                                                                                                                                                                                                                                                                                                                                                                                                                                                                                                                                                                                                                                                                                                                                                                                                                                                                                                                                                                                                                                                                                                                                                                                                                                      |  |
| Built-in Dual Outlets     for Daisy Chaining | The second secon |  |
| • 3 Operating Positions                      | 3 operating positions allow you to blow air at 0, 45, and 90° angles.                                                                                                                                                                                                                                                                                                                                                                                                                                                                                                                                                                                                                                                                                                                                                                                                                                                                                                                                                                                                                                                                                                                                                                                                                                                                                                                                                                                                                                                                                                                                                                                                                                                                                                                                                                                                                                                                                                                                                                                                                                                          |  |
| Built-in Circuit Breaker                     | uilt-in Circuit Breaker Built-in circuit breaker provides powerful performance and rugged durability.                                                                                                                                                                                                                                                                                                                                                                                                                                                                                                                                                                                                                                                                                                                                                                                                                                                                                                                                                                                                                                                                                                                                                                                                                                                                                                                                                                                                                                                                                                                                                                                                                                                                                                                                                                                                                                                                                                                                                                                                                          |  |
| High Volume Air Movement                     | ume Air Movement 3-speeds and 1625 CFM deliver desired air movement for area drying, cooling, etc.                                                                                                                                                                                                                                                                                                                                                                                                                                                                                                                                                                                                                                                                                                                                                                                                                                                                                                                                                                                                                                                                                                                                                                                                                                                                                                                                                                                                                                                                                                                                                                                                                                                                                                                                                                                                                                                                                                                                                                                                                             |  |
| Power Cord Wrap                              | ower Cord Wrap Neatly stores the 25 ft. power cord.                                                                                                                                                                                                                                                                                                                                                                                                                                                                                                                                                                                                                                                                                                                                                                                                                                                                                                                                                                                                                                                                                                                                                                                                                                                                                                                                                                                                                                                                                                                                                                                                                                                                                                                                                                                                                                                                                                                                                                                                                                                                            |  |
| Stackable                                    | Stack up to 2 units for easy storage.                                                                                                                                                                                                                                                                                                                                                                                                                                                                                                                                                                                                                                                                                                                                                                                                                                                                                                                                                                                                                                                                                                                                                                                                                                                                                                                                                                                                                                                                                                                                                                                                                                                                                                                                                                                                                                                                                                                                                                                                                                                                                          |  |
| Efficient Vent Design                        | Disperses air over a larger drying area.                                                                                                                                                                                                                                                                                                                                                                                                                                                                                                                                                                                                                                                                                                                                                                                                                                                                                                                                                                                                                                                                                                                                                                                                                                                                                                                                                                                                                                                                                                                                                                                                                                                                                                                                                                                                                                                                                                                                                                                                                                                                                       |  |
| Ergonomic Carry Handle                       | Ergonomic carry handle makes for easy lifting and carrying.                                                                                                                                                                                                                                                                                                                                                                                                                                                                                                                                                                                                                                                                                                                                                                                                                                                                                                                                                                                                                                                                                                                                                                                                                                                                                                                                                                                                                                                                                                                                                                                                                                                                                                                                                                                                                                                                                                                                                                                                                                                                    |  |

**Dual Outlets** 

45° angle

Perfect for Drying, Cooling, etc

Efficient Vent Design

Stackable for Convenient Storage