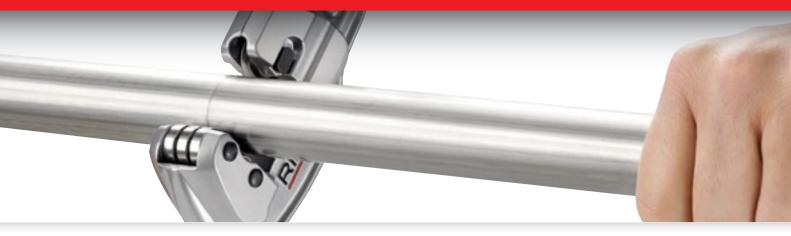

# **600 Series** Instrument Benders for Stainless Steel Tubing

The RIDGID® 600 Series instrument benders are especially designed for bending stainless steel tubing. A simple two-stage handle design with an easy 90° to 180° switch make bends easy, in-plane and accurrate as never before.