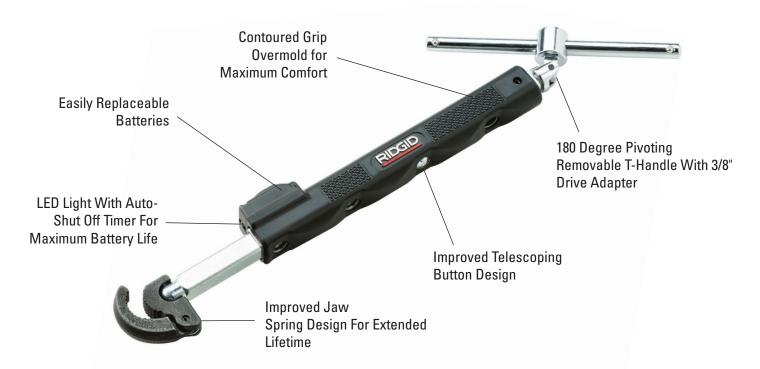

## First Basin Wrench with build in LED light for workspace illumination.

- Built-in, water-resistant LED light provides direct illumination of your work.
- Pivoting, removable T-handle allows you easier access in tight spaces.
- 3/8" square drive connection lets you use your ratchet or breaker bar for additional leverage and maximum torque.
- Ergonomic textured handle increases leverage and improves grip.
- New body design enables effortless telescoping from 12" to 17".
- Improved Jaw spring design for extended lifetime.

#### **SPECIFICATIONS**

| • Capacity12 | 2  mm - 30  mm (1/2'' - 11/4'') |
|--------------|---------------------------------|
|--------------|---------------------------------|

• Weight ......1.2 kg. (2.5 lbs.)

• Length ......12" -17" Fully Extended