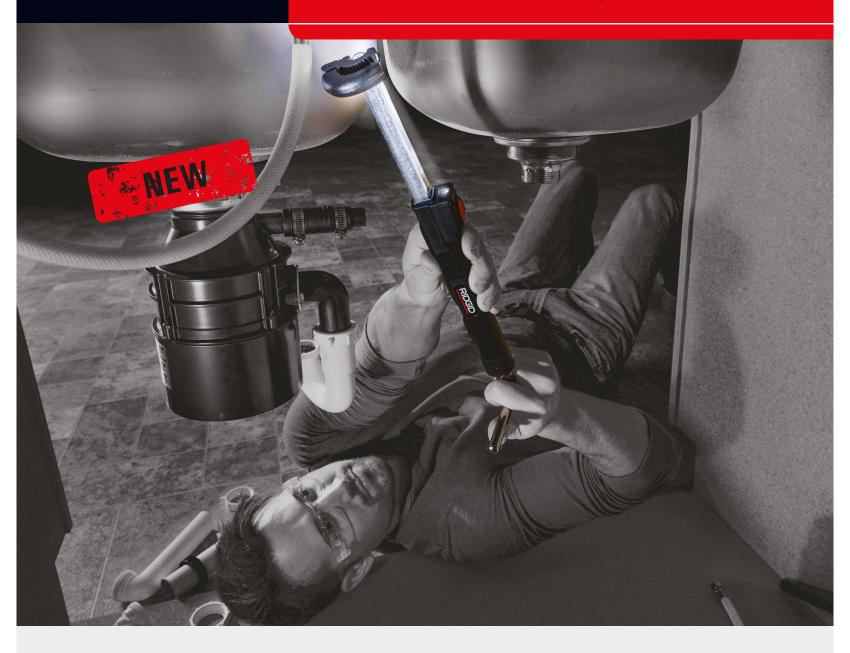

# **2017 Telescoping Basin Wrench**

## First Basin Wrench with build in LED light for workspace illumination.

- Built-in, water-resistant LED light provides direct illumination of your work.
- Pivoting, removable T-handle allows you easier access in tight spaces.
- 3/8" square drive connection lets you use your ratchet or breaker bar for additional leverage and maximum torque.
- Ergonomic textured handle increases leverage and improves grip.
- New body design enables effortless telescoping from 12" to 17".
- Improved Jaw spring design for extended lifetime.