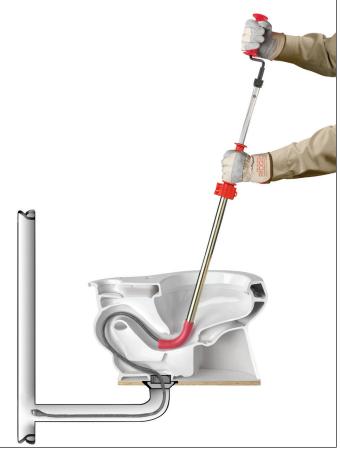

## RIDGID K-6P Toilet Auger

## Dual powered operation to break through the toughest toilet clogs.

- Optional drill attachment to power through toilet obstructions
- · Quick lock adjustment to extend the cable 6' and clear beyond the toilet
- Zinc plated steel tubing to resist corrosion
- Heavy-duty Tri-Wrap cable for optimum strength