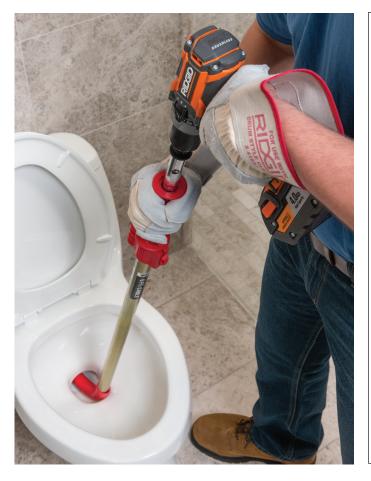

## RIDGID K-6P Toilet Auger

## Dual powered operation to break through the toughest toilet clogs.

- Optional drill attachment to power through toilet obstructions
- · Quick lock adjustment to extend the cable 6' and clear beyond the toilet
- Zinc plated steel tubing to resist corrosion
- Heavy-duty Tri-Wrap cable for optimum strength