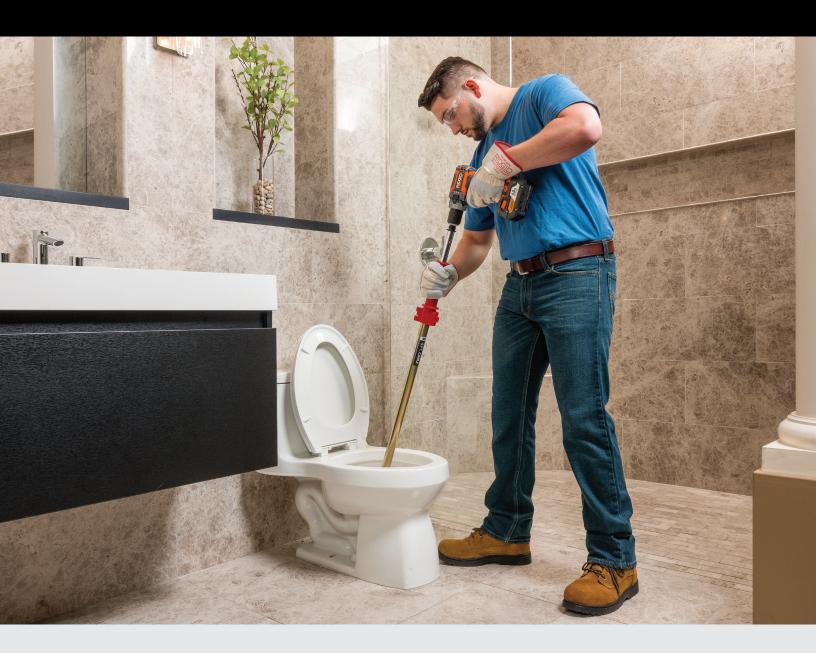

## RIDGID K-6P Toilet Auger

## Dual powered operation to break through the toughest toilet clogs.

- Optional drill attachment to power through toilet obstructions
- · Quick lock adjustment to extend the cable 6' and clear beyond the toilet
- Zinc plated steel tubing to resist corrosion
- Heavy-duty Tri-Wrap cable for optimum strength