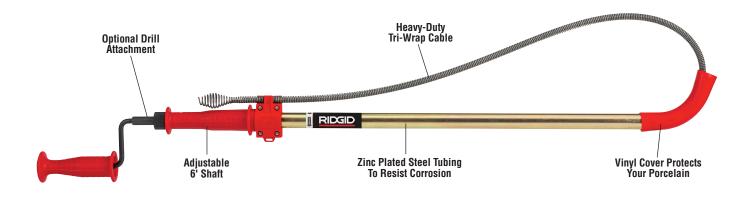

## RIDGID K-6P Toilet Auger

## Dual powered operation to break through the toughest toilet clogs.

- Optional drill attachment to power through toilet obstructions
- · Quick lock adjustment to extend the cable 6' and clear beyond the toilet
- Zinc plated steel tubing to resist corrosion
- Heavy-duty Tri-Wrap cable for optimum strength