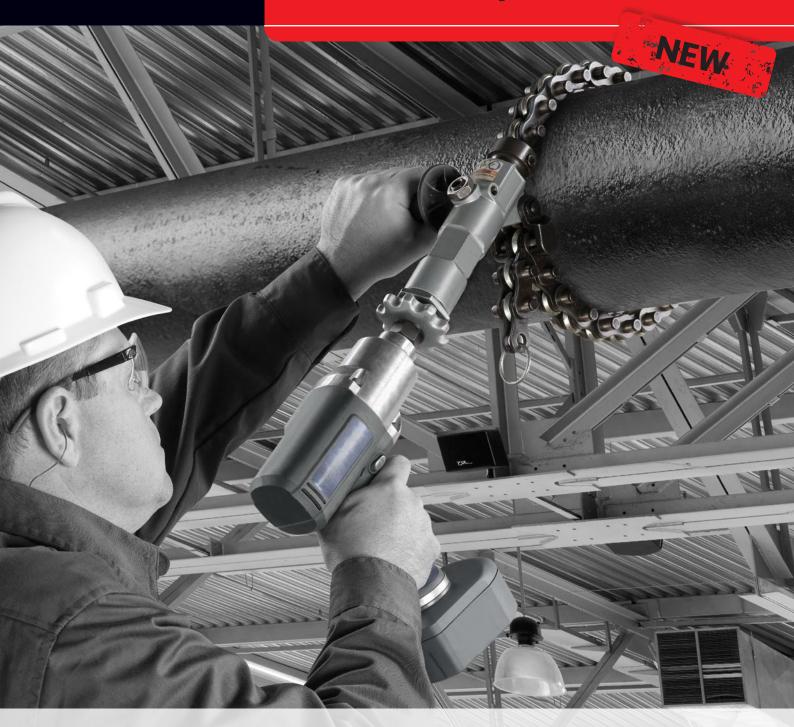

# Model 238-P Powered Soil Pipe Cutter

# Model 238-P Powered Soil Pipe Cutter

**RIDGID® Model 238-P Powered Soil Pipe Cutter** cuts cast iron soil pipe quickly and easily in tight spaces. The 238-P is designed to cut up to 8" (200 mm) soil pipe when driven by an impact driver or 4" (100 mm) with the included ratchet.

- **Dual Powered** Cuts with a ½" square drive impact driver or ratchet.
- High Capacity Cuts 8" (200 mm) diameter soil pipe when used with an impact driver (minimum 340 Nm of torque) or 4" (100 mm) manually.
- Lightweight At 6.1 kg, mounting the tool in difficult places is easy.
- **Compact** The 29.5 cm length, removable handle, low profile cutter wheels and compact design fits into tight places in both overhead and below ground applications.
- **Clean Cut** Two directional operation allows scoring of the pipe for a clean cut.
- **Durable** Patent pending torque limiter protects the tool from overloading.