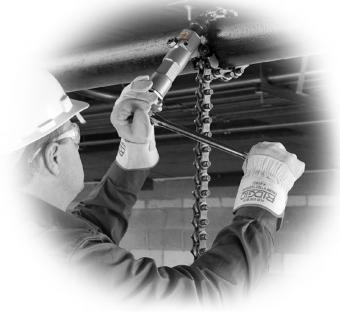

# Model 238-P Powered Soil Pipe Cutter

**RIDGID® Model 238-P Powered Soil Pipe Cutter** cuts cast iron soil pipe quickly and easily in tight spaces. The 238-P is designed to cut up to 8" (200 mm) soil pipe when driven by an impact driver or 4" (100 mm) with the included ratchet.

- **Dual Powered** Cuts with a ½" square drive impact driver or ratchet.
- High Capacity Cuts 8" (200 mm) diameter soil pipe when used with an impact driver (minimum 340 Nm of torque) or 4" (100 mm) manually.
- Lightweight At 6.1 kg, mounting the tool in difficult places is easy.
- **Compact** The 29.5 cm length, removable handle, low profile cutter wheels and compact design fits into tight places in both overhead and below ground applications.
- **Clean Cut** Two directional operation allows scoring of the pipe for a clean cut.
- **Durable** Patent pending torque limiter protects the tool from overloading.