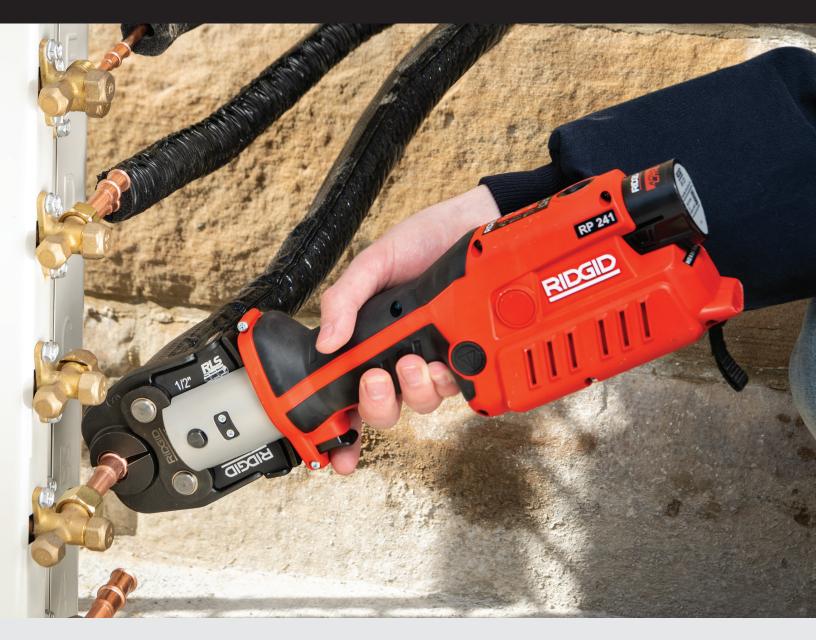

# RIDGID RP 241 Compact Press Tool with RLS® Jaws

# The RP 241 Compact Press Tool with the RLS® Press Jaws join 1/4" - 1 3/8" copper for HVACR applications when used with RLS® fittings.

The RP 241 is the latest tool in the RIDGID Compact Press Tool family.

- Compact Lightweight and balanced for control and comfort
- User-friendly One-handed operation for ease of use
- Smart Bluetooth connectivity and advanced color-coded light indicators for simple operation
- Agile 180° head swivel for reaching tight spaces