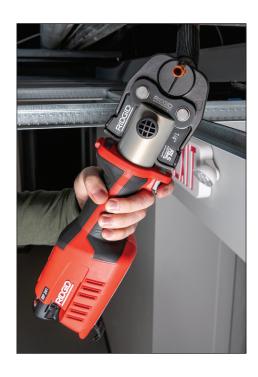

- Compact Lightweight and balanced for control and comfort
- User-friendly One-handed operation for ease of use
- Smart Bluetooth connectivity and advanced color-coded light indicators for simple operation
- Agile 180° head swivel for reaching tight spaces