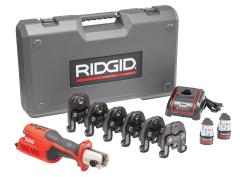

# **ORDER INFORMATION**

| CATALOG<br>NO. | DESCRIPTION                                     | WEIGHTS<br>(lb.) (kg) |      | PACK.<br>QTY. |  |  |  |  |
|----------------|-------------------------------------------------|-----------------------|------|---------------|--|--|--|--|
| KITS           |                                                 |                       |      |               |  |  |  |  |
| 73678          | RP 241, 1/4" - 1-3/8" RLS Kit                   | 29                    | 13.0 | 1             |  |  |  |  |
| 74963          | RP 241, 1/4" - 7/8" RLS Kit                     | 24                    | 11.0 | 1             |  |  |  |  |
| 73688          | RP 241 + 1/4" - 1-3/8" RLS Tool Kit CASE ONLY   | 1.0                   | 0.45 | 1             |  |  |  |  |
| 74598          | RLS Jaw Only CASE ONLY                          | 1.0                   | 0.45 | 1             |  |  |  |  |
| ACCESSORIES    |                                                 |                       |      |               |  |  |  |  |
| 55108          | 1/4" Jaw for RLS                                | 2.5                   | 1.1  | 1             |  |  |  |  |
| 55113          | 5/16" Jaw for RLS                               | 2.5                   | 1.1  | 1             |  |  |  |  |
| 55118          | 3/8" Jaw for RLS                                | 2.5                   | 1.1  | 1             |  |  |  |  |
| 55123          | 1/2" Jaw for RLS                                | 2.5                   | 1.1  | 1             |  |  |  |  |
| 55128          | 5/8" Jaw for RLS                                | 2.5                   | 1.1  | 1             |  |  |  |  |
| 55133          | 3/4" Jaw for RLS                                | 2.5                   | 1.1  | 1             |  |  |  |  |
| 55138R         | 7/8" Jaw for RLS                                | 2.5                   | 1.1  | 1             |  |  |  |  |
| 55143          | 1-1/8" Jaw for RLS                              | 2.5                   | 1.1  | 1             |  |  |  |  |
| 55148          | 1-3/8" Jaw for RLS                              | 2.5                   | 1.1  | 1             |  |  |  |  |
| 66737          | RIDGID Constant Swing Cutter                    | 1.0                   | 0.44 | 1             |  |  |  |  |
| 29983          | RIDGID Copper and Stainless-Steel Tubing Reamer | 0.75                  | 0.34 | 1             |  |  |  |  |

RP 241, 1/4" - 1-3/8" RLS Kit (73678)

RP 241, 1/4" - 7/8" RLS Kit (74963)