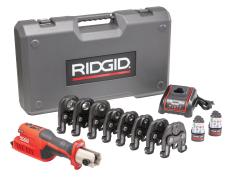

# **ORDER INFORMATION**

| CATALOG<br>NO. | DESCRIPTION                                     | WEIGHTS<br>(lb.) (kg) |      | PACK.<br>QTY. |  |  |  |  |
|----------------|-------------------------------------------------|-----------------------|------|---------------|--|--|--|--|
| KITS           |                                                 |                       |      |               |  |  |  |  |
| 73678          | RP 241, 1/4" - 1-3/8" RLS Kit                   | 29                    | 13.0 | 1             |  |  |  |  |
| 74963          | RP 241, 1/4" - 7/8" RLS Kit                     | 24                    | 11.0 | 1             |  |  |  |  |
| 73688          | RP 241 + 1/4" - 1-3/8" RLS Tool Kit CASE ONLY   | 1.0                   | 0.45 | 1             |  |  |  |  |
| 74598          | RLS Jaw Only CASE ONLY                          | 1.0                   | 0.45 | 1             |  |  |  |  |
| ACCESSORIES    |                                                 |                       |      |               |  |  |  |  |
| 55108          | 1/4" Jaw for RLS                                | 2.5                   | 1.1  | 1             |  |  |  |  |
| 55113          | 5/16" Jaw for RLS                               | 2.5                   | 1.1  | 1             |  |  |  |  |
| 55118          | 3/8" Jaw for RLS                                | 2.5                   | 1.1  | 1             |  |  |  |  |
| 55123          | 1/2" Jaw for RLS                                | 2.5                   | 1.1  | 1             |  |  |  |  |
| 55128          | 5/8" Jaw for RLS                                | 2.5                   | 1.1  | 1             |  |  |  |  |
| 55133          | 3/4" Jaw for RLS                                | 2.5                   | 1.1  | 1             |  |  |  |  |
| 55138R         | 7/8" Jaw for RLS                                | 2.5                   | 1.1  | 1             |  |  |  |  |
| 55143          | 1-1/8" Jaw for RLS                              | 2.5                   | 1.1  | 1             |  |  |  |  |
| 55148          | 1-3/8" Jaw for RLS                              | 2.5                   | 1.1  | 1             |  |  |  |  |
| 66737          | RIDGID Constant Swing Cutter                    | 1.0                   | 0.44 | 1             |  |  |  |  |
| 29983          | RIDGID Copper and Stainless-Steel Tubing Reamer | 0.75                  | 0.34 | 1             |  |  |  |  |

RP 241, 1/4" - 1-3/8" RLS Kit (73678)

RP 241, 1/4" - 7/8" RLS Kit (74963)