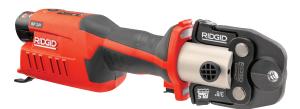

# RIDGID RP 241 Compact Press Tool with RLS® Jaws

# The RP 241 Compact Press Tool with the RLS® Press Jaws join 1/4" - 1 3/8" copper for HVACR applications when used with RLS® fittings.

The RP 241 is the latest tool in the RIDGID Compact Press Tool family.

Power ......12V Advanced Lithium 2.5 Battery

• Lighting.....Large LED-light for no or low-light environments

Charge ......140 crimps per charge

Model Design......RP 241: Inline design to help access tight spaces