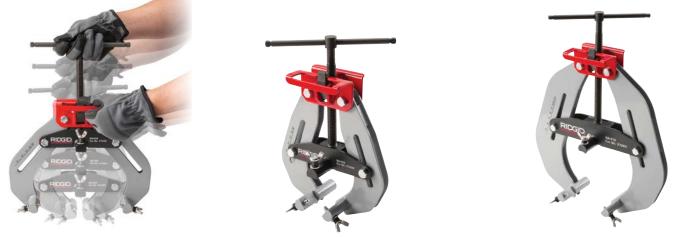

## **QUICK-ACTING PIPE WELDING CLAMP**

# Quickly set-up and align pipe from 2" to 12" (50 to 300 mm) with the new RIDGID® Quick-Acting Pipe Welding Clamps.

- Quick release for fast adjustment and alignment on varying pipe sizes;
- Integrated carrying handle for easy setup and mobility from pipe to pipe;
- Size gauge allows adjustment of clamp near the desired pipe size;
- Heavy-duty steel construction built to withstand rugged job site applications;
- Spring-loaded winged set screws for precision 3 point alignment;
- ACME threaded screw transmits ample clamp force;
- Two sizes: 2"- 6" (50 150 mm) and 41/2" 12" (112 300 mm).

### **SPECIFICATIONS:**

| CATALOG NO | 57258                                      | 57263                                     |  |
|------------|--------------------------------------------|-------------------------------------------|--|
| MODEL      | QA-206                                     | QA-412                                    |  |
| CAPACITY   | 2"- 6" (50 - 150 mm)                       | 4½" - 12" (112 - 300 mm)                  |  |
| SIZE       | 8.5" × 12.75" × 4.25" (216 × 324 × 108 mm) | 13.75" × 18" × 4.25" (349 × 457 × 108 mm) |  |
| WEIGHT     | 5,1 kg                                     | 7,8 kg                                    |  |