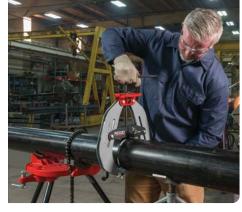

## **QUICK-ACTING PIPE WELDING CLAMP**

# Quickly set-up and align pipe from 2" to 12" (50 to 300 mm) with the new RIDGID® Quick-Acting Pipe Welding Clamps.

- Quick release for fast adjustment and alignment on varying pipe sizes;
- Integrated carrying handle for easy setup and mobility from pipe to pipe;
- Size gauge allows adjustment of clamp near the desired pipe size;
- Heavy-duty steel construction built to withstand rugged job site applications;
- Spring-loaded winged set screws for precision 3 point alignment;
- ACME threaded screw transmits ample clamp force;
- Two sizes: 2"- 6" (50 150 mm) and 41/2" 12" (112 300 mm).