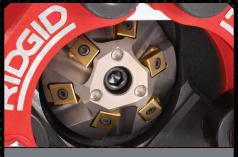

# DELIVERS FAST, ACCURATE BEVELS IN ONE PASS

- Set up and bevel 10" diameter pipe in 45 seconds
- 4" diameter pipe and larger, 3/16" to 1/2" wall
- Interchangeable heads deliver 30°, 37½° and 45° bevels

Speed monitoring with LED indicators ensures optimal pace

Cutter head rated for most steel and stainless steel\*

Compact design offers easy transport