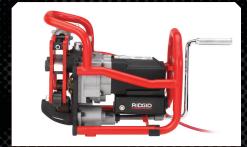

# B-500 TRANSPORTABLE PIPE BEVELLER

Speed monitoring with LED indicators ensures optimal pace

Cutter head rated for most steel and stainless steel\*

Compact design offers easy transport