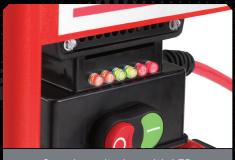

Speed monitoring with LED indicators ensures optimal pace

Cutter head rated for most steel and stainless steel\*

Compact design offers easy transport