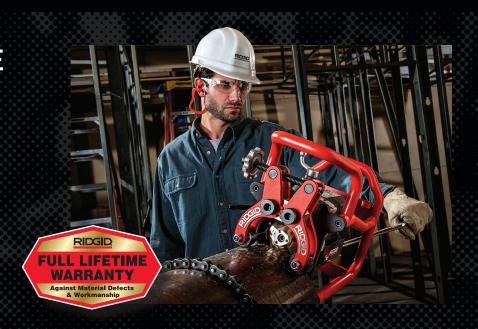

# B-500 TRANSPORTABLE PIPE BEVELLER

# DELIVERS FAST, ACCURATE BEVELS IN ONE PASS

- Set up and bevel 10" diameter pipe in 45 seconds
- 4" diameter pipe and larger, 3/16" to 1/2" wall
- Interchangeable heads deliver 30°, 37½° and 45° bevels

Speed monitoring with LED indicators ensures optimal pace

Cutter head rated for most steel and stainless steel\*

Compact design offers easy transport