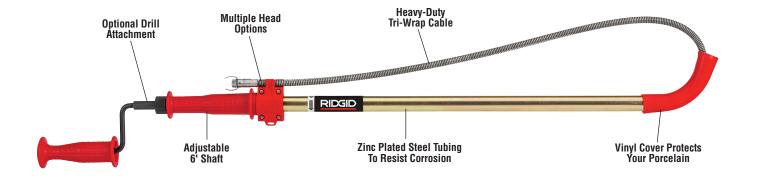

## Dual powered operation and multiple cable head options to break through the toughest toilet clogs.

- Optional drill attachment to power through toilet obstructions
- Interchangeable heads to ensure the right tool for the job
- · Quick lock adjustment to extend the cable 6' and clear beyond the toilet
- Carrying case to contain any mess
- Zinc plated steel tubing to resist corrosion
- · Heavy-duty Tri-Wrap cable for optimum strength