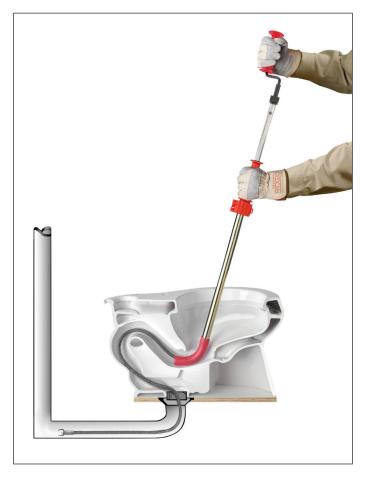

## Dual powered operation and multiple cable head options to break through the toughest toilet clogs.

- Optional drill attachment to power through toilet obstructions
- Interchangeable heads to ensure the right tool for the job
- · Quick lock adjustment to extend the cable 6' and clear beyond the toilet
- Carrying case to contain any mess
- Zinc plated steel tubing to resist corrosion
- · Heavy-duty Tri-Wrap cable for optimum strength