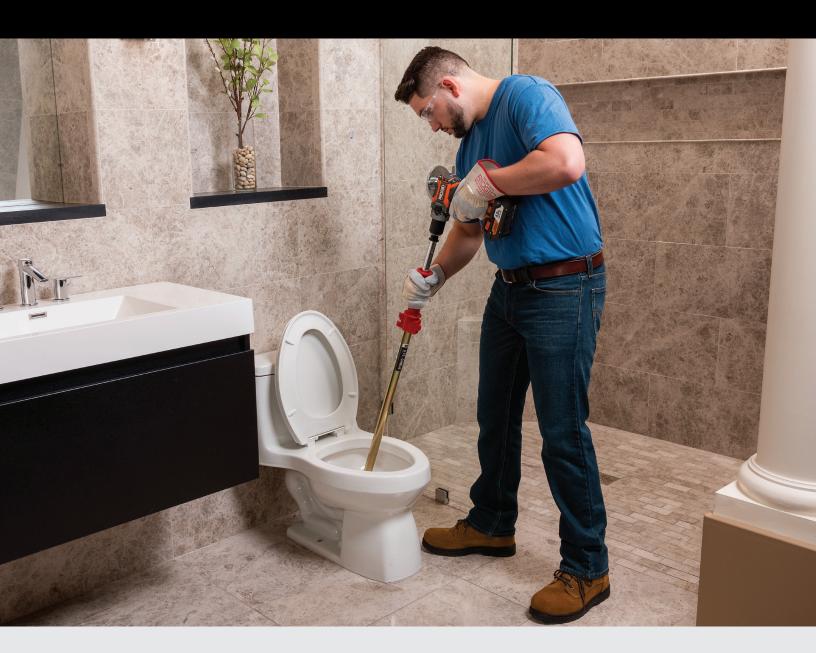

## RIDGID K-6P XL Toilet Auger

## Dual powered operation and multiple cable head options to break through the toughest toilet clogs.

- Optional drill attachment to power through toilet obstructions
- Interchangeable heads to ensure the right tool for the job
- · Quick lock adjustment to extend the cable 6' and clear beyond the toilet
- Carrying case to contain any mess
- Zinc plated steel tubing to resist corrosion
- · Heavy-duty Tri-Wrap cable for optimum strength