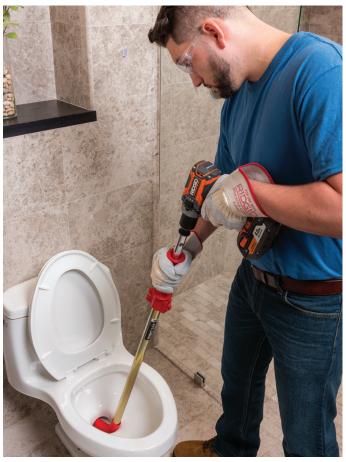

## RIDGID K-6P XL Toilet Auger

## Dual powered operation and multiple cable head options to break through the toughest toilet clogs.

- Optional drill attachment to power through toilet obstructions
- Interchangeable heads to ensure the right tool for the job
- · Quick lock adjustment to extend the cable 6' and clear beyond the toilet
- Carrying case to contain any mess
- Zinc plated steel tubing to resist corrosion
- · Heavy-duty Tri-Wrap cable for optimum strength