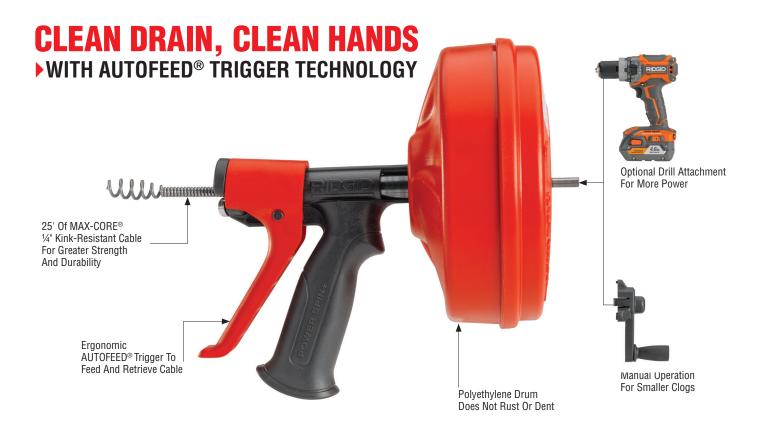

## **POWER SPIN+™ Drain Cleaner**

Dual powered operation allows you to quickly switch between drill or hand power to break through clogs fast.

- Cleans drain lines from up 3/4" to 1½" in diameter
- Cable is positively retained in the drum to prevent cable pullout
- Kink-resistant MAXCORE® cable is designed for drill powered operation up to 500 RPMs
- AUTOFEED® Trigger Technology allows cable to self-feed down the drain
- Pull the trigger and turn the drum for a clean drain without the mess