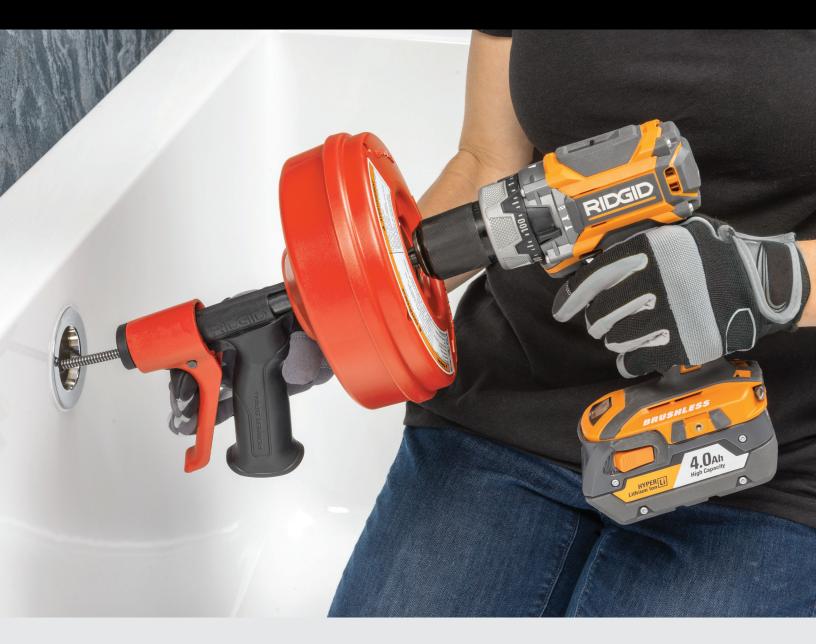

## **POWER SPIN+™ Drain Cleaner**

Dual powered operation allows you to quickly switch between drill or hand power to break through clogs fast.

- Cleans drain lines from up 3/4" to 1½" in diameter
- Cable is positively retained in the drum to prevent cable pullout
- Kink-resistant MAXCORE® cable is designed for drill powered operation up to 500 RPMs
- AUTOFEED® Trigger Technology allows cable to self-feed down the drain
- Pull the trigger and turn the drum for a clean drain without the mess