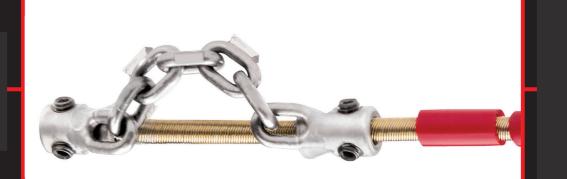

### HARD BLOCKAGES <

Scale, Uric Scale, Limestone, harder substances

For Pipe-types such as Cast Iron, Copper, Galvanized use with care in Soft-Walled pipe (such as PVC)

#### **CARBIDE TIPPED CHAINS**

**K9-102:** 1 Chain for 32-40 mm 2 Chains for 40-50 mm

#### K9-204:

2 Chains for 50 mm 3 Chains for 75 mm 3 Chains for 100 mm