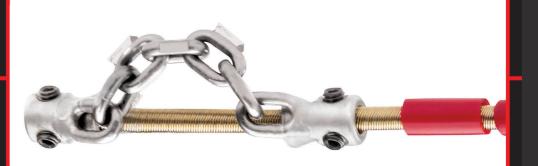

## SEMI-HARD BLOCKAGES

Plant & light Tree Roots

For Pipe-types such as Cast Iron, Copper, Galvanized use with care in Soft-Walled pipe (such as PVC)

#### **SMOOTH & CARBIDE TIPPED CHAINS**

**1** Chain for 32-40 mm 2 Chains for 40-50 mm

#### K9-204:

2 Chains for 50 mm 3 Chains for 75 mm 3 Chains for 100 mm