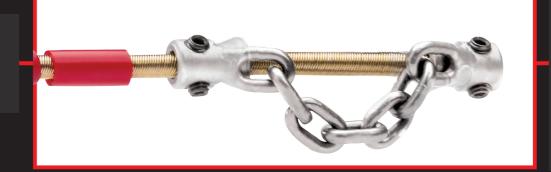

### **SOFT BLOCKAGES** Grease Soan Hair

Grease, Soap, Hair, ....

For all types of Pipe such as PVC, ABS, Copper, Cast...

#### **SMOOTH CHAINS**

**K9-102:** 1 Chain for 32-40 mm 2 Chains for 40-50 mm

#### K9-204:

2 Chains for 50 mm 3 Chains for 75 mm 3 Chains for 100 mm

NOTE: DON'T ALLOW THE CHAIN KNOCKER TO GET BLOCKED INSIDE THE DRAIN, USE YOUR CORDLESS DRILL CLUTCH (between 25% and 75% of clutch range)