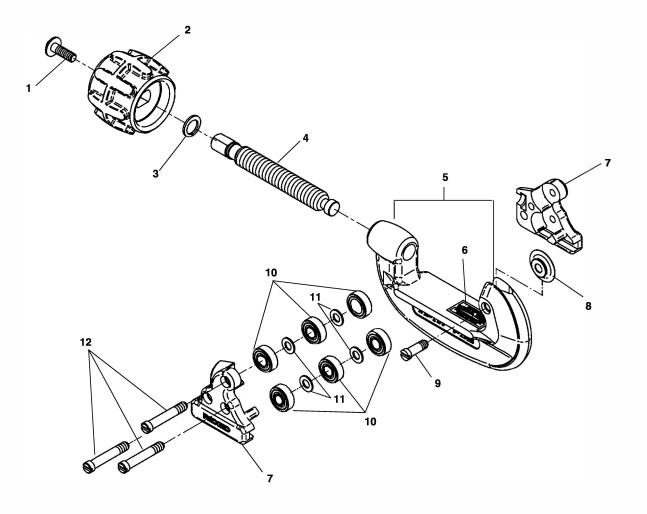

## NOTE: Order parts by Catalog Number only. DO NOT order by Reference Number.

| Ref.<br><u>No.</u> | Catalog<br><u>No.</u> | Description            |
|--------------------|-----------------------|------------------------|
|                    | 97212                 | 15-SI Tubing Cutter    |
| 1                  | 34750                 | Screw 10 - 32 x 3/8"   |
| 2                  | 33182                 | Knob                   |
| 3                  | 11303                 | Retaining Ring         |
| 4                  | 11323                 | Feedscrew              |
| 5                  | 97797                 | Frame                  |
| 6                  | 97817                 | Decal                  |
| 7                  | 97977                 | Roll Housing Assembly  |
| 8                  | 96397                 | E-1525 Cutter Wheel    |
| 9                  | 34325                 | Cutter Wheel Screw     |
| 10                 | 97802                 | Roller Bearing (6)     |
| 11                 | 97807                 | Spacer Washer (4)      |
| 12                 | 34615                 | Roll Housing Screw (3) |