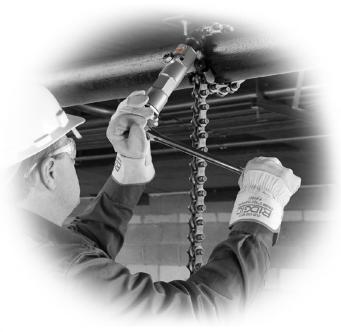

#### Standard Equipment

- 238-P Soil Pipe Cutter
- 1/2" Square Drive Manual Ratchet
- Removable Handle
- Chain For Up To 8" (200 mm) Diameter Pipe

Ridge Tool Europe Interleuvenlaan 50 3001 Leuven Belgium Tel.: +32 (0)16 380 280 Fax: +32 (0)16 380 381 ridgid.info@emerson.com www.RIDGID.eu