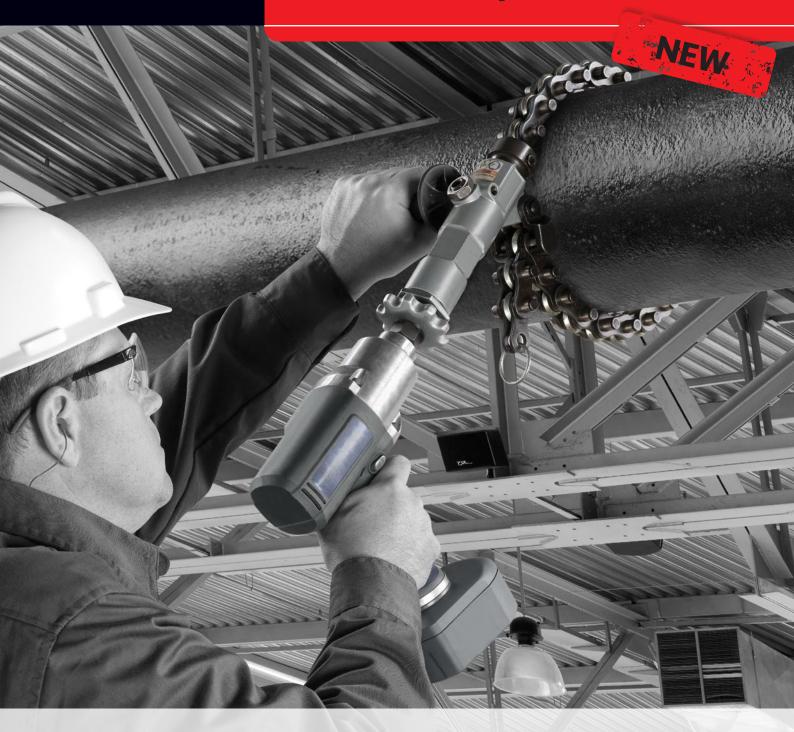

### Model 238-P Powered Soil Pipe Cutter

**RIDGID® Model 238-P Powered Soil Pipe Cutter** cuts cast iron soil pipe quickly and easily in tight spaces. The 238-P is designed to cut up to 8" (200 mm) soil pipe when driven by an impact driver or 4" (100 mm) with the included ratchet.

- **Dual Powered** Cuts with a ½" square drive impact driver or ratchet.
- **High Capacity** Cuts 8" (200 mm) diameter soil pipe when used with an impact driver (minimum 340 Nm of torque) or 4" (100 mm) manually.
- Lightweight At 6.1 kg, mounting the tool in difficult places is easy.
- **Compact** The 29.5 cm length, removable handle, low profile cutter wheels and compact design fits into tight places in both overhead and below ground applications.
- **Clean Cut** Two directional operation allows scoring of the pipe for a clean cut.
- **Durable** Patent pending torque limiter protects the tool from overloading.