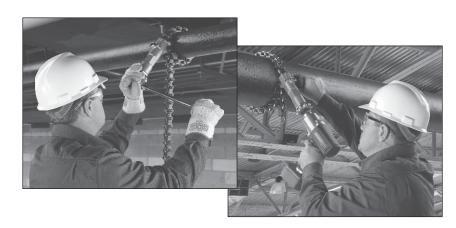

# Soil Pipe Cutter

Model 238-P Powered Soil Pipe Cutter

RIDGID® Model 238-P Powered Soil Pipe Cutter cuts cast iron soil pipe quickly and easily in tight spaces. The N238-P is designed to cut up to 8" soil pipe when driven by an impact driver or 4" with the included ratchet.

#### **Features**

- Dual Powered Operates using a ½" square drive impact driver or ratchet.
- **High Capacity** Cuts 8" diameter soil pipe when used with an impact driver (minimum 200 ft-lbs of torque) or 4" manually.
- Compact The 11.5" length, removable handle, low profile cutter wheels and compact design fits into tight places in both overhead and below grade applications.
- Lightweight At 13.5 pounds mounting the tool in difficult places is easy.
- Easy Set-Up Articulating outward facing chain hooks lay on the pipe to simplify latching.
- Clean Cut Two directional operation allows scoring of the pipe for a clean cut.
- **Durable** Patent pending torque limiter helps protect the tool from overloading.

### Standard Equipment

- 238-P Soil Pipe Cutter
- ½" Square Drive Manual Ratchet
- Removable Handle
- Chain For Up To 8" Diameter Pipe